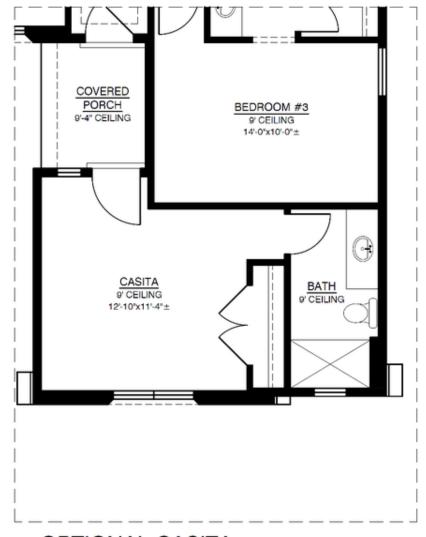

## **Optional Casita**

OPTIONAL CASITA
ADDITIONAL 211.66 SQ. FT. (HEATED)
ADDITIONAL 18.41 SQ. FT. (UNHEATED)