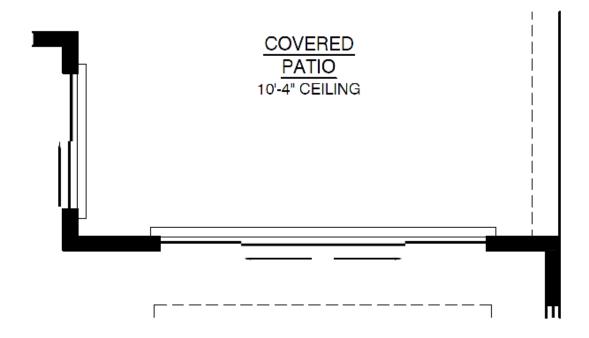

## Optional Covered Patio Expansion

OPTIONAL COVERED PATIO EXPANSION ADDITIONAL 195.00 SQ. FT. (UNHEATED)