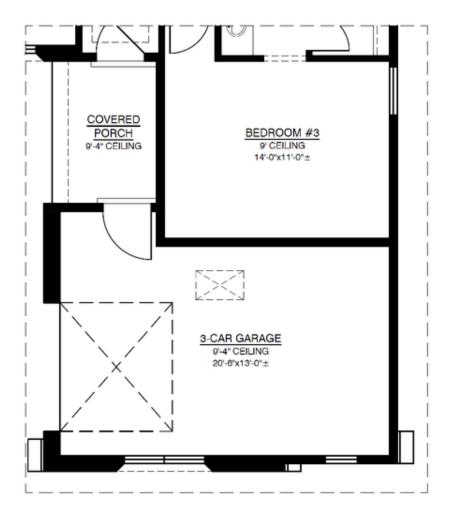

# Optional 3rd Car Garage

OPTIONAL 3RD CAR GARAGE SUBTRACT -52.5 SQ. FT. (HEATED) ADDITIONAL 295.57 SQ. FT. (UNHEATED)