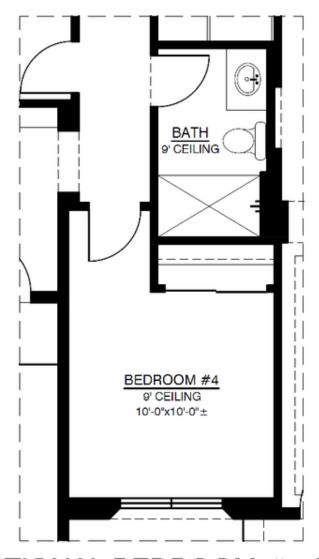

# Optional 4th Bedroom In Lieu of Dining Room

OPTIONAL BEDROOM #4 & BATH
IN LIEU OF DINING ROOM
NO CHANGE IN SQUARE FOOTAGE