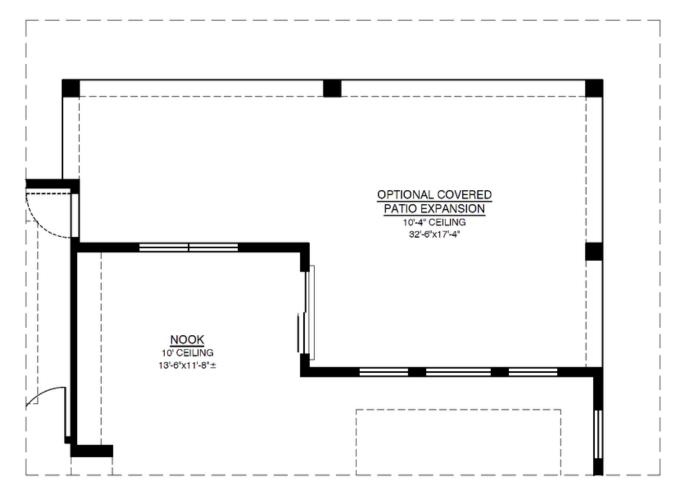

## Optional Covered Patio Expansion

OPTIONAL COVERED PATIO EXPANSION ADDITIONAL 195.00 SQ. FT. (UNHEATED)