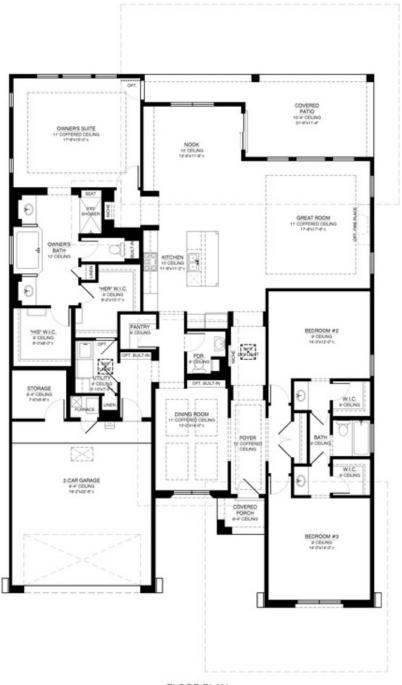

**Call for Price**

#### **6 Elevations Available**









Meet the Victoria, the flagship of the Abrazo fleet. Luxurious and adaptable, it's designed to meet any family's needs. The owner's suite features dual walk-in closets, secondary bedrooms offer a Jack and Jill layout, and there's even an optional casita. Enjoy optimal natural lighting with large sliding glass doors that seamlessly connect indoor and outdoor spaces. In honor of Victoria Woodhull, this home pays homage to progress and inclusivity, celebrating a legacy of brightness.





Victoria Craftsman Tile Roof



Victoria Mission Tile Roof



Victoria Craftsman w/Casita Tile Roof



Victoria Craftsman Tile Roof



Victoria Craftsman w/3 Car Garage Tile Roof







#### **Available in 3 Communities**

## Victoria Floor Plan



FLOOR PLAN





**Available in 3 Communities** 

# Optional Shower in Owner's Suite



# OPTIONAL 5'x5' SHOWER IN OWNER'S SUITE





#### **Available in 3 Communities**

## Optional Covered Patio Expansion



OPTIONAL COVERED PATIO EXPANSION ADDITIONAL 195.00 SQ. FT. (UNHEATED)





#### **Available in 3 Communities**

## **Optional Casita**



OPTIONAL CASITA
ADDITIONAL 211.66 SQ. FT. (HEATED)
ADDITIONAL 18.41 SQ. FT. (UNHEATED)







#### **Available in 3 Communities**

## Optional Sliding Glass Door



# OPT. 12'x8'-0" SLIDING GLASS DOOR





#### **Available in 3 Communities**

# Optional 4th Bedroom In Lieu of Dining Room



OPTIONAL BEDROOM #4 & BATH
IN LIEU OF DINING ROOM
NO CHANGE IN SQUARE FOOTAGE





#### **Available in 3 Communities**

# Optional 3rd Car Garage



OPTIONAL 3