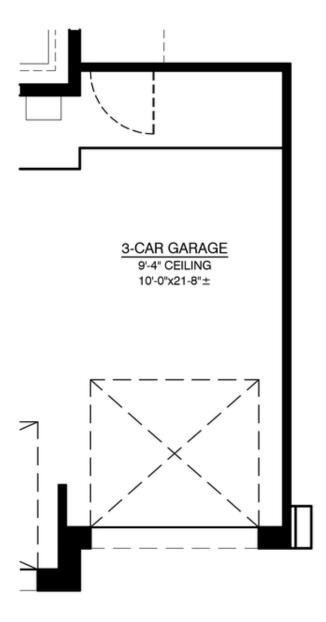

man 3 Car Garage Tile Roof







Homes maទី៧୭୭ ଖାଁ ହୋଁନ ନଧିଁ ଓ ହିର୍ଗ plans shown, depend ନିର୍ଗୁ ଓ ନିର୍ଣ୍ଣ ଓ ମହାଁ ଓ ଅର୍ଶି । ଜଣ ବର୍ଷ କଥି । Shingle Roof made occasionally at the option of the builder. Printed material is not date stamped. Prices are subject to change.
Please reference Abrazo Homes' website for most updated and accurate pricing and information. Please contact your Sales Consultant for details.





### **Available in 4 Communities**

### Selena Floor Plan









### **Available in 4 Communities**

# Optional Owners Bath



OPT. OWNER'S BATH

NO CHANGE IN SQUARE FOOTAGE





### **Available in 4 Communities**

### Optional Great Room Expansion



OPT. GREAT ROOM EXPANSION

ADDITIONAL 123.31 SQ. FT. (HEATED)





### **Available in 4 Communities**

# Optional 3rd Car Garage



OPT. 3RD CAR GARAGE

NO CHANGE IN SQUARE FOOTAGE





### **Available in 4 Communities**

### Optional Covered Patio w/Great Room Expansion Only



OPT. COVERED PATIO
(ONLY W/ GREAT ROOM EXPANSION)
ADDITIONAL 250.00 SQ. FT. (UNHEATED)