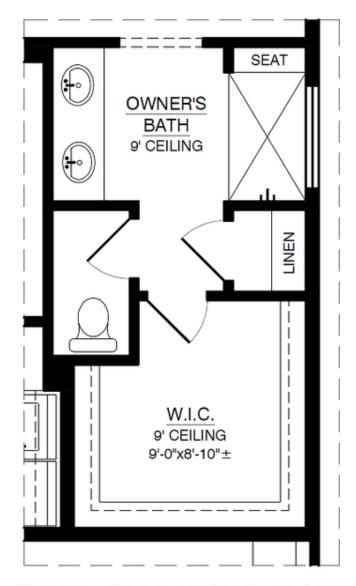

. Welcome to a quaint retreat that embraces both style and serenity. In honor of Selena Quintanilla-Perez, this residence pays tribute to enduring musical talent and cultural impact.



Selena Mission Tile Roof



Selena Craftsman Tile Roof



Selena Craftsman 3 Car Garage Tile Roof







Homes maទី៧୭୭ ଖାଁ ହୋଁନ ନଧିଁ ଓ ହିର୍ଗ plans shown, depend ନିର୍ଗୁ ଓ ନିର୍ଣ୍ଣ ଓ ମହାଁ ଓ ଅର୍ଶି । ଜଣ ବର୍ଷ କଥି । Shingle Roof made occasionally at the option of the builder. Printed material is not date stamped. Prices are subject to change.
Please reference Abrazo Homes' website for most updated and accurate pricing and information. Please contact your Sales Consultant for details.





### **Available in 4 Communities**

### Selena Floor Plan









### **Available in 4 Communities**

# Optional Owners Bath



OPT. OWNER'S BATH

NO CHANGE IN SQUARE FOOTAGE





### **Available in 4 Communities**

### Optional Great Room Expansion



OPT. GREAT ROOM EXPANSION

ADDITIONAL 123.31 SQ. FT. (HEATED)





### **Available in 4 Communities**

# Optional 3rd Car Garage



OPT. 3RD CAR GARAGE

NO CHANGE IN SQUARE FOOTAGE





### **Available in 4 Communities**

### Optional Covered Patio w/Great Room Expansion Only



OPT. COVERED PATIO
(ONLY W/ GREAT ROOM EXPANSION)
ADDITIONAL 250.00 SQ. FT. (UNHEATED)