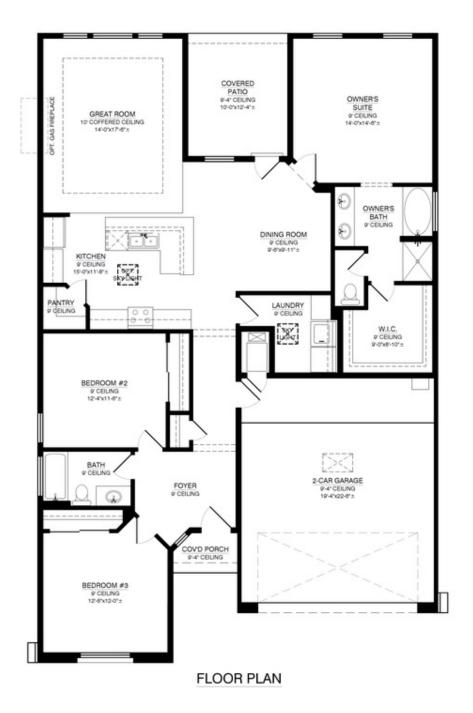

ing in New Mexico's beautiful weather in your secluded outdoor haven. Welcome to a quaint retreat that embraces both style and serenity. In honor of Selena Quintanilla-Perez, this residence pays tribute to enduring musical talent and cultural impact.



Selena Mission Tile Roof



Selena Craftsman Tile Roof



Selena Craftsman 3 Car Garage Tile Roof







Homes maទី៧୭୭ ଖାଁ ହୋଁନ ନଧିଁ ଓ ହିର୍ଗ plans shown, depend ନିର୍ଗୁ ଓ ନିର୍ଣ୍ଣ ଓ ମହାଁ ଓ ଅର୍ଶି । ଜଣ ବର୍ଷ କଥି । Shingle Roof made occasionally at the option of the builder. Printed material is not date stamped. Prices are subject to change.
Please reference Abrazo Homes' website for most updated and accurate pricing and information. Please contact your Sales Consultant for details.





### **Available in 4 Communities**

### Selena Floor Plan









### **Available in 4 Communities**

# Optional Owners Bath



OPT. OWNER'S BATH

NO CHANGE IN SQUARE FOOTAGE





### **Available in 4 Communities**

### Optional Great Room Expansion



OPT. GREAT ROOM EXPANSION

ADDITIONAL 123.31 SQ. FT. (HEATED)





### **Available in 4 Communities**

# Optional 3rd Car Garage



OPT. 3RD CAR GARAGE

NO CHANGE IN SQUARE FOOTAGE





### **Available in 4 Communities**

### Optional Covered Patio w/Great Room Expansion Only



OPT. COVERED PATIO
(ONLY W/ GREAT ROOM EXPANSION)
ADDITIONAL 250.00 SQ. FT. (UNHEATED)