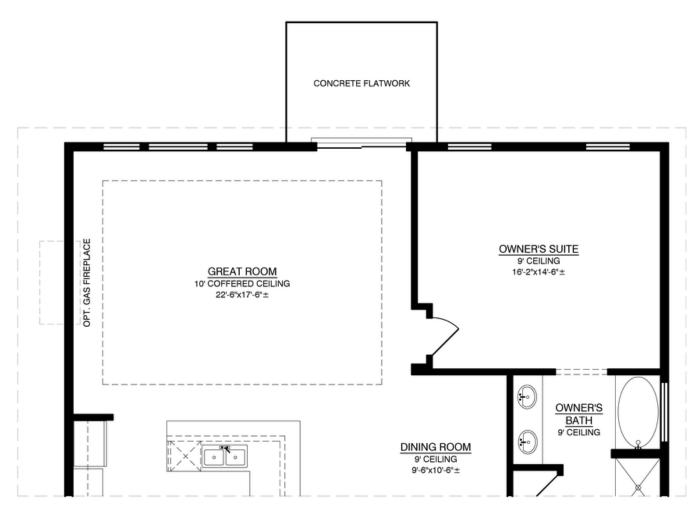

### Optional Great Room Expansion

OPT. GREAT ROOM EXPANSION

ADDITIONAL 123.31 SQ. FT. (HEATED)