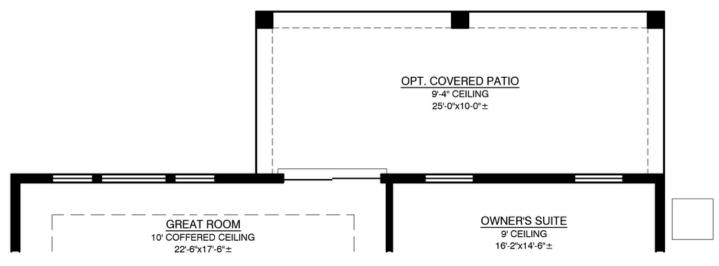

### Optional Covered Patio w/Great Room Expansion Only

OPT. COVERED PATIO
(ONLY W/ GREAT ROOM EXPANSION)
ADDITIONAL 250.00 SQ. FT. (UNHEATED)