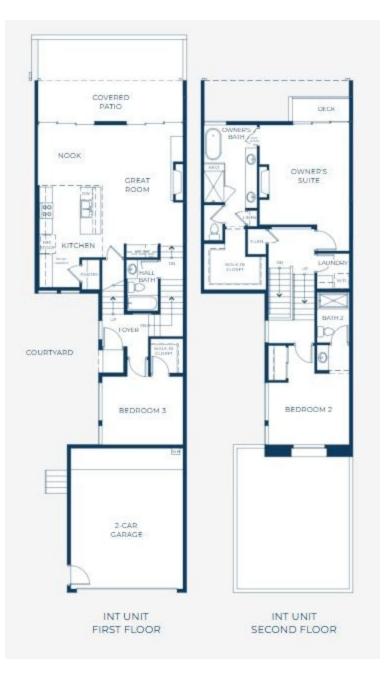

Consultant for details.

42 Zocalo

Zocalo

Welcome to Unit #42 at Zocalo, Santa Fe—A refined interior unit that perfectly melds luxury with comfort. As you step into the inviting foyer, you are presented with two enticing options: descend to the lower level where the expansive great room awaits, complete with warm brown hues, sophisticated brushed nickel finishes, and contemporary maple-finished flooring that radiates modern elegance. This level also houses the well-appointed kitchen and provides access to the beautifully landscaped backyard, ideal for both vibrant entertainment and serene relaxation.

Alternatively, ascend to the upper level where you will find the luxurious primary suite, featuring a cozy second fireplace that creates an opulent sanctuary perfect for restful nights. A junior suite accompanies, offering additional comfort and privacy.

\*\***Disclaimer:** Please note that the virtual tour below does not depict the exact layout of Unit #42. However, it serves as a visual aid and reference for the color and finish selections used in this unit. For a more accurate representation of the layout, please refer to the virtual tour of

Unit #41, which more closely showcases the layout of Unit #42. Homes may be built in reverse of plans shown, depending on site conditions. Minor architectural changes may be made occasionally at the option of the builder. Printed material is not date stamped. Prices are subject to change. Researcher efference Abrazo Homes' website for most updated and accurate pricing and information. Please contact your