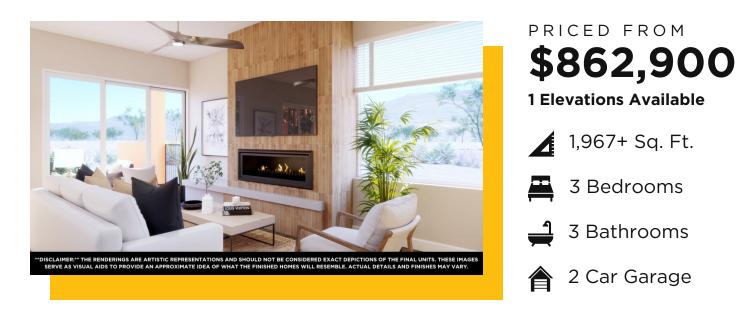

Consultant for details.

42 Zocalo

Zocalo

Welcome to Unit #42 at Zocalo, Santa Fe—A refined interior unit that perfectly melds luxury with comfort. As you step into the inviting foyer, you are presented with two enticing options: descend to the lower level where the expansive great room awaits, complete with warm brown hues, sophisticated brushed nickel finishes, and contemporary maple-finished flooring that radiates modern elegance. This level also houses the well-appointed kitchen and provides access to the beautifully landscaped backyard, ideal for both vibrant entertainment and serene relaxation.

Alternatively, ascend to the upper level where you will find the luxurious primary suite, featuring a cozy second fireplace that creates an opulent sanctuary perfect for restful nights. A junior suite accompanies, offering additional comfort and privacy.

Unit #42 isn't just a place to live—it's a lifestyle choice in the prestigious Zocalo community, meticulously designed for elegance and comfort. Seize the chance to make this exceptional condo your own.