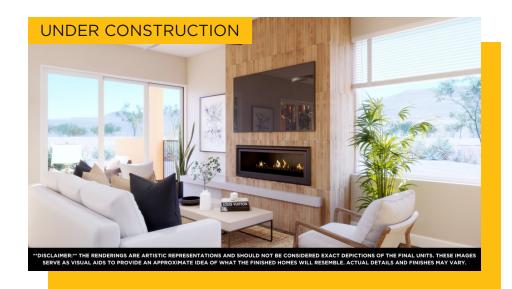

## 742 Avenida Vera Cruz Unit 42

Santa Fe, NM 87506

\$862,900

Plan: 42 Zocalo

Elevation: Unit #42

1,967 Sq. Ft.

3 Bedrooms

Welcome to Unit #42 at Zocalo, Santa Fe—A refined interior unit that perfectly melds luxury with comfort. As you step into the inviting foyer, you are presented with two enticing options: descend to the lower level where the expansive great room awaits, complete with warm brown hues, sophisticated brushed nickel finishes, and contemporary maple-finished flooring that radiates modern elegance. This level also houses the well-appointed kitchen and provides access to the beautifully landscaped backyard, ideal for both vibrant entertainment and serene relaxation.