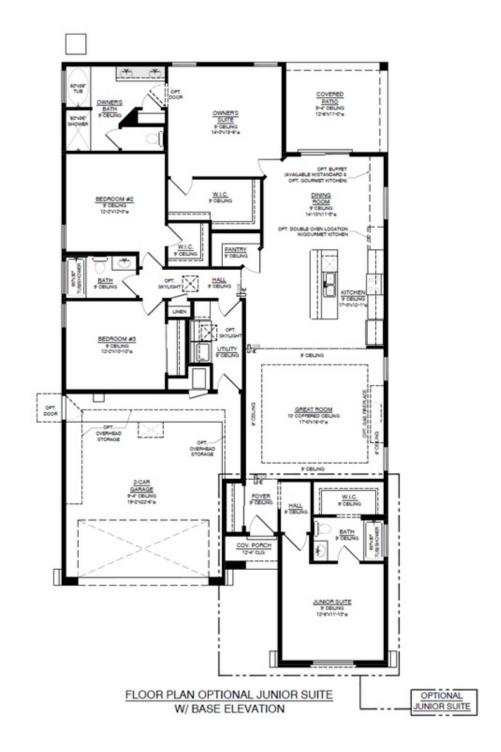

## The Tabitha II Floor Plan Optional Junior Suite

SINGLE FAMILY HOME

Solcito

The Tabitha II

Homes may be built in reverse of plans shown, depending on site conditions. Minor architectural changes may be made occasionally at the option of the builder. Printed material is not date stamped. Prices are subject to change. Please reference Abrazo Homes' website for most updated and accurate pricing and information. Please contact your Sales Consultant for details.