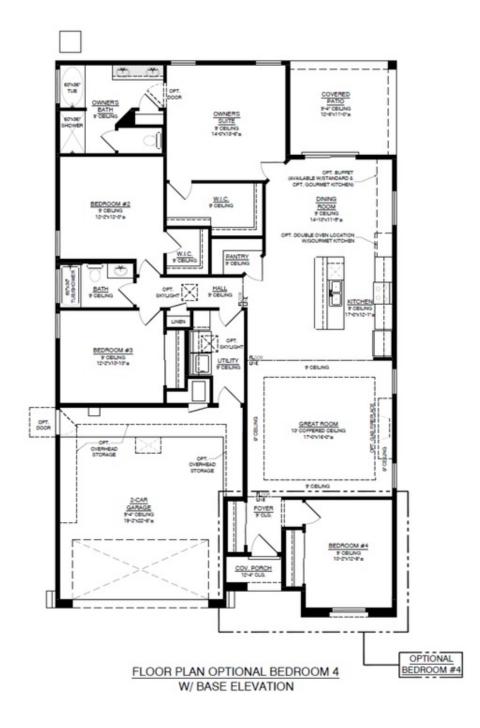

## The Tabitha II Floor Plan Optional 4th Bedroom

SINGLE FAMILY HOME

Solcito

The Tabitha II

Homes may be built in reverse of plans shown, depending on site conditions. Minor architectural changes may be made occasionally at the option of the builder. Printed material is not date stamped. Prices are subject to change. Please reference Abrazo Homes' website for most updated and accurate pricing and information. Please contact your Sales Consultant for details.