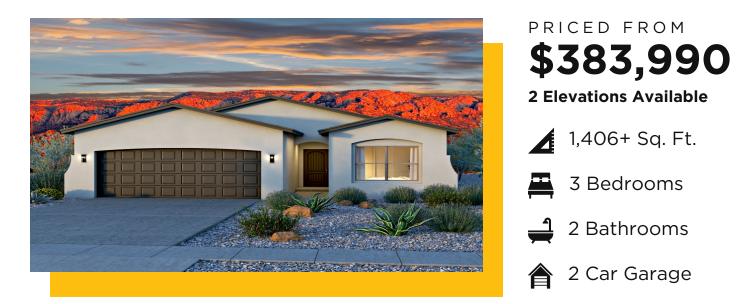

Scottish Isle

Introducing the "Frida" floor plan, Abrazo's inaugural creation, meticulously refined and perfected over the years. This single-story home features three bedrooms and two baths, seamlessly balancing functionality with affordability. The "Frida" offers a spacious primary bedroom, ensuring comfort and relaxation, and includes a covered porch for outdoor enjoyment. Discover a thoughtfully designed layout that checks all the boxes. In honor of Frida Kahlo, this home pays homage to artistic spirit and timeless allure.

Frida - Mission - Shingle Roof

Frida - Craftsman w/Stone; 3 Car - Tile Roof

Homes may be built in reverse of plans shown, depending on site conditions. Minor architectural changes may be made occasionally at the option of the builder. Printed material is not date stamped. Prices are subject to change. Please reference Abrazo Homes' website for most updated and accurate pricing and information. Please contact your Sales Consultant for details.