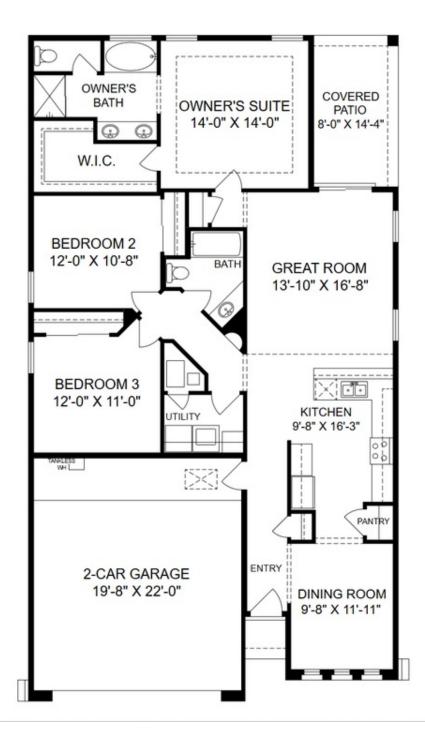

## 2772 Seaforth Circle NE

Rio Rancho, NM 87144

\$410,595

**Plan:** Maya

1,566 Sq. Ft.

3 Bedrooms

**2.0** Bathrooms

Welcome to **Scottish Isle**, Rio Rancho's newest gem nestled in the sought-after Broadmoor Corridor! This beautifully crafted 3 bedroom, 2 bathroom home is designed for comfort, style, and the ultimate New Mexico living experience.

## \* Key Features:

- ✓ Spacious 3 Bedrooms Perfect for relaxation and privacy
- ✓ Upgraded Granite Countertops A luxurious touch in your modern kitchen
- Covered Patio Enjoy Rio Rancho's stunning sunsets and perfect weather year-round
- ✓ Brand-New Community Be one of the first to call Scottish Isle home!