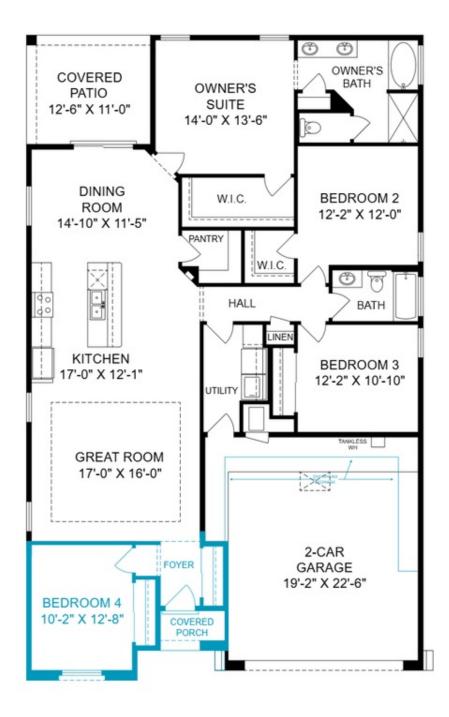

# 2768 Seaforth Circle NE

Rio Rancho, NM 87144

\$455,350

Plan: Tabitha II

4

1,902 Sq. Ft.

4 Bedrooms

2.0 Bathrooms

## **me** More Space, More Style - 4-Bedroom Home in Scottish Isle! **me**

4 Bedrooms | 2 Bathrooms | Overhead Garage Storage | Covered Patio | Upgraded Quartz Countertops 4

Welcome to **Scottish Isle**, Rio Rancho's newest and most sought-after community in the **Broadmoor Corridor**! This beautifully designed home features **4 bedrooms**, giving you the extra space you need—whether for a guest room, home office, or creative studio.

### **★** Home Highlights:

- ✓ Overhead Garage Storage Keep your space organized and clutter-free
- ✓ Covered Patio Enjoy the perfect NM weather from your private outdoor retreat
- ✓ Brand-New Community Be one of the first to call Scottish Isle home!