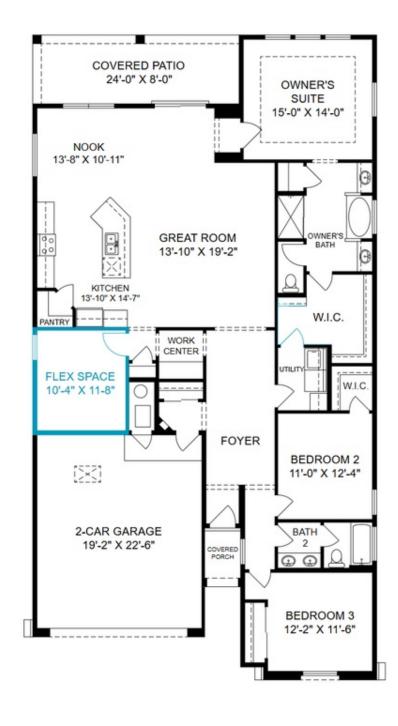

## 

Welcome to **Scottish Isle**, a brand-new community in the heart of **Rio Rancho's Broadmoor Corridor**! This thoughtfully designed **3-bedroom**, **2-bathroom home** offers flexible living space with an **added flex room at the garage**, perfect for a home office, gym, or creative studio.

## \* Home Features You'll Love:

- ✓ Added Flex Room Customize your space to fit your lifestyle
- ✓ Covered Patio Relax and take in the stunning New Mexico skies year-round

With easy access to top-rated schools, shopping, dining, and outdoor recreation, this home blends convenience with comfort. **Be one of the first to call Scottish Isle home!** 