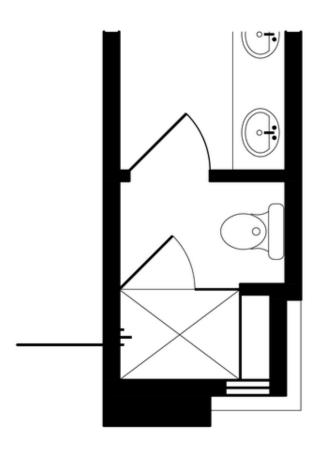

Optional 4' Shower in Owners Suite

OPT. 4' SHOWER W/ SEAT NO CHANGE IN SQUARE FOOTAGE