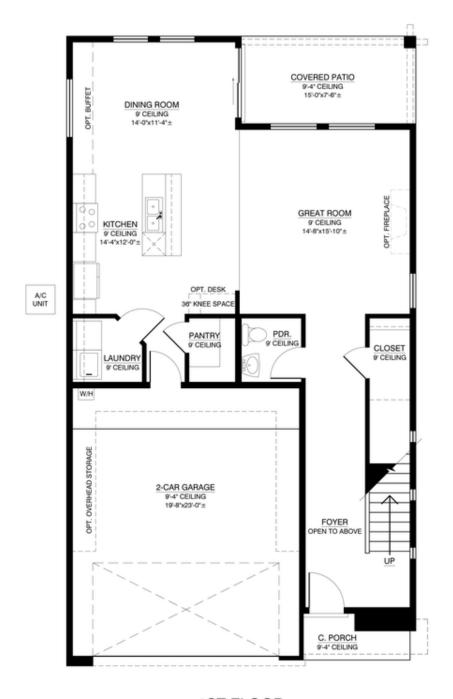

s Encantadas**



PRICED FROM

\$405,980

2 Elevations Available

2,099+ Sq. Ft.

3 - 4 Bedrooms

🚅 2.5 Bathrooms

2 Car Garage

Sitting right where the Pacific Ocean becomes the Sea of Cortez, Mazatlan is one of the most unique destinations in Mexico. Picture if San Miguel de Allende and Puerto Vallarta had a baby. Just like this modern destination's allure, our Mazatlan floor plan offers a truly unique experience. You'll see what we mean as soon as you step onto the second floor open deck from the owner's suite. As you enjoy a mind-blowing sunset right outside your room, you can almost taste the palapa'd beach bars lining the Pacific shoreline slinging ceviche and frosty Pacifico beers. Salud!







Modern Elevation





# Mazatlan

#### **Moderno at Lomas Encantadas**

## First Floor



1ST FLOOR





# Mazatlan

#### **Moderno at Lomas Encantadas**

## Second Floor



#### 2ND FLOOR





# Mazatlan

**Moderno at Lomas Encantadas** 

# Optional Owners Bath



# OPT. 4' SHOWER W/ SEAT NO CHANGE IN SQUARE FOOTAGE