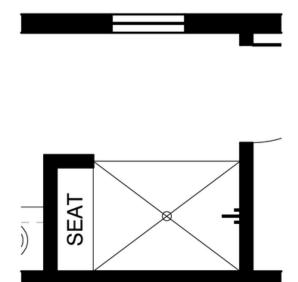

he Sea of Cortez, Mazatlan is one of the most unique destinations in Mexico. Picture if San Miguel de Allende and Puerto Vallarta had a baby. Just like this modern destination's allure, our Mazatlan floor plan offers a truly unique experience. You'll see what we mean as soon as you step onto the second floor open deck from the owner's suite. As you enjoy a mind-blowing sunset right outside your room, you can almost taste the palapa'd beach bars lining the Pacific shoreline slinging ceviche and frosty Pacifico beers. Salud!







Modern Elevation





# Mazatlan

#### **Moderno at Lomas Encantadas**

## First Floor



1ST FLOOR





# Mazatlan

#### **Moderno at Lomas Encantadas**

## Second Floor



#### 2ND FLOOR





# Mazatlan

**Moderno at Lomas Encantadas** 

# Optional Owners Bath



# OPT. 4' SHOWER W/ SEAT NO CHANGE IN SQUARE FOOTAGE