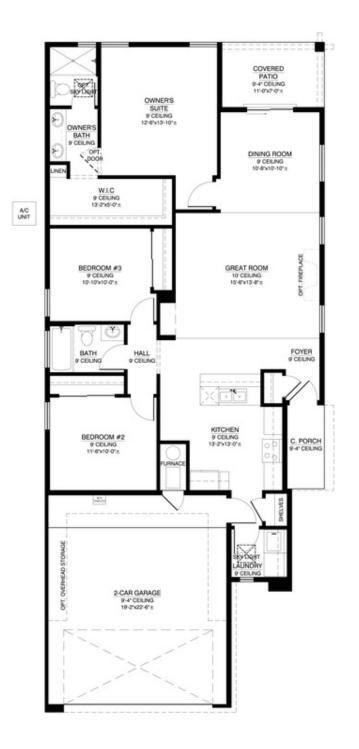

SINGLE FAMILY HOME

La Paz Moderno at Lomas Encantadas

**Optional Owners Suite Bath** 

## OPT. 4' SHOWER W/ SEAT NO CHANGE IN SQUARE FOOTAGE

Homes may be built in reverse of plans shown, depending on site conditions. Minor architectural changes may be made occasionally at the option of the builder. Printed material is not date stamped. Prices are subject to change. Please reference Abrazo Homes' website for most updated and accurate pricing and information. Please contact your Sales Consultant for details.