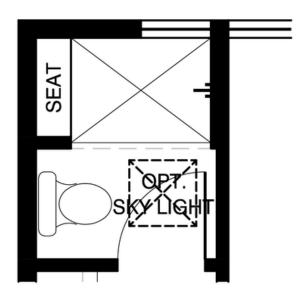

SINGLE FAMILY HOME

La Paz Moderno at Lomas Encantadas

**Optional Owners Suite Bath** 

## OPT. 4' SHOWER W/ SEAT NO CHANGE IN SQUARE FOOTAGE

Homes may be built in reverse of plans shown, depending on site conditions. Minor architectural changes may be made occasionally at the option of the builder. Printed material is not date stamped. Prices are subject to change. Please reference Abrazo Homes' website for most updated and accurate pricing and information. Please contact your Sales Consultant for details.