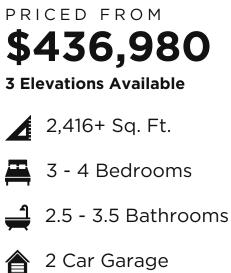

Cabo **Moderno at Lomas Encantadas** 

Located at the southern tip of the Baja California Peninsula, Cabo San Lucas, or simply Cabo, is known worldwide for its gorgeous landscape and ultra-luxurious resorts. Skip the crowds, though, and find your own luxurious getaway for you and the family right here in the Cabo floor plan. Being the largest plan in this modern and contemporary lineup, this home offers an owner's suite on the first floor with an optional junior suite and an open deck on the second floor. Towering as prominently as El Arco de Cabo San Lucas, this home is perfect for multigenerational families looking to escape the norm.