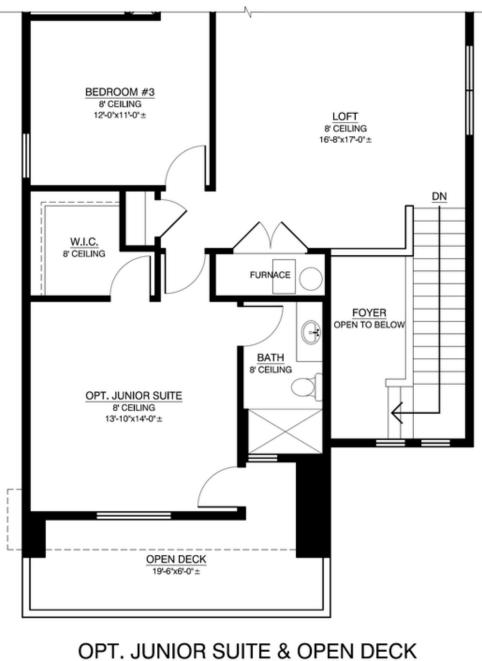

## Second Floor

Homes may be built in reverse of plans shown, depending on site conditions. Minor architectural changes may be made occasionally at the option of the builder. Printed material is not date stamped. Prices are subject to change. Please reference Abrazo Homes' website for most updated and accurate pricing and information. Please contact your Sales Consultant for details.

Cabo

Moderno at Lomas Encantadas

Optional Junior Suite And Open Deck With Modern Elevation

OPT. JUNIOR SUITE & OPEN DECK W/ MODERN ELEVATION

Homes may be built in reverse of plans shown, depending on site conditions. Minor architectural changes may be made occasionally at the option of the builder. Printed material is not date stamped. Prices are subject to change. Please reference Abrazo Homes' website for most updated and accurate pricing and information. Please contact your Sales Consultant for details.

## Optional Junior Suite and Open Deck With Contemporary Elevation

W/ OPT. "S.W. CONTEMPORARY" ELEVATION

Homes may be built in reverse of plans shown, depending on site conditions. Minor architectural changes may be made occasionally at the option of the builder. Printed material is not date stamped. Prices are subject to change. Please reference Abrazo Homes' website for most updated and accurate pricing and information. Please contact your Sales Consultant for details.