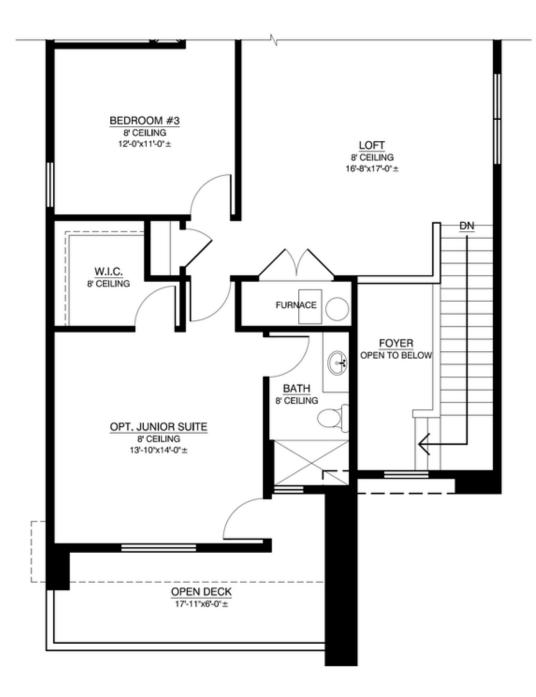

## Second Floor

Homes may be built in reverse of plans shown, depending on site conditions. Minor architectural changes may be made occasionally at the option of the builder. Printed material is not date stamped. Prices are subject to change. Please reference Abrazo Homes' website for most updated and accurate pricing and information. Please contact your Sales Consultant for details.

Cabo

Moderno at Lomas Encantadas

Optional Junior Suite And Open Deck With Modern Elevation

OPT. JUNIOR SUITE & OPEN DECK W/ MODERN ELEVATION

Homes may be built in reverse of plans shown, depending on site conditions. Minor architectural changes may be made occasionally at the option of the builder. Printed material is not date stamped. Prices are subject to change. Please reference Abrazo Homes' website for most updated and accurate pricing and information. Please contact your Sales Consultant for details.

## Optional Junior Suite and Open Deck With Contemporary Elevation

W/ OPT. "S.W. CONTEMPORARY" ELEVATION

Homes may be built in reverse of plans shown, depending on site conditions. Minor architectural changes may be made occasionally at the option of the builder. Printed material is not date stamped. Prices are subject to change. Please reference Abrazo Homes' website for most updated and accurate pricing and information. Please contact your Sales Consultant for details.