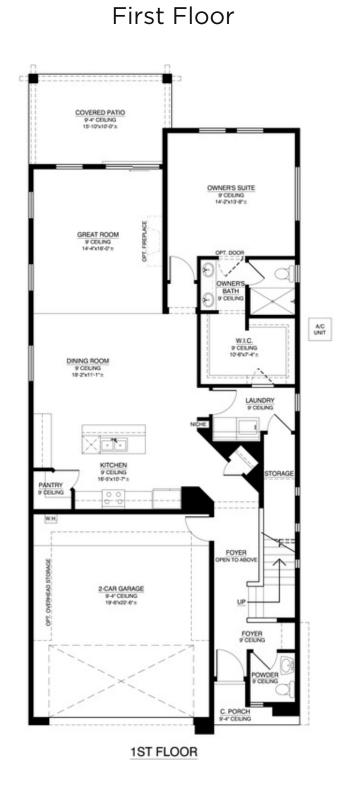

Cabo **Moderno at Lomas Encantadas** 

Located at the southern tip of the Baja California Peninsula, Cabo San Lucas, or simply Cabo, is known worldwide for its gorgeous landscape and ultra-luxurious resorts. Skip the crowds, though, and find your own luxurious getaway for you and the family right here in the Cabo floor plan. Being the largest plan in this modern and contemporary lineup, this home offers an owner's suite on the first floor with an optional junior suite and an open deck on the second floor. Towering as prominently as El Arco de Cabo San Lucas, this home is perfect for multigenerational families looking to escape the norm.

Cabo Moderno at Lomas Encantadas