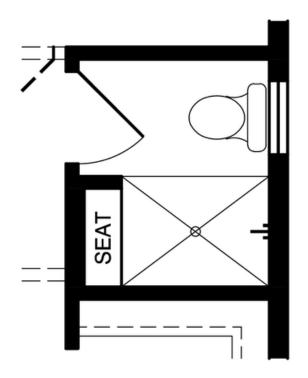

Cabo Moderno at Lomas Encantadas

Owners Suite Bath Option

## OPT. 4' SHOWER W/ SEAT NO CHANGE IN SQUARE FOOTAGE

Homes may be built in reverse of plans shown, depending on site conditions. Minor architectural changes may be made occasionally at the option of the builder. Printed material is not date stamped. Prices are subject to change. Please reference Abrazo Homes' website for most updated and accurate pricing and information. Please contact your Sales Consultant for details.