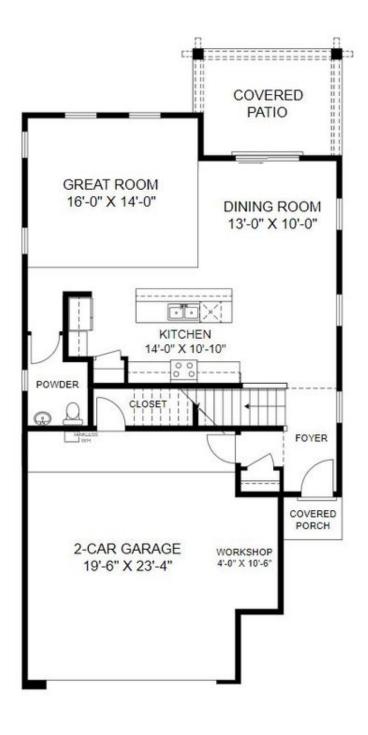

SINGLE FAMILY HOME

### 6695 Sydney Drive NE

Rio Rancho, NM 87144



#### SALE PENDING

Plan: Loreto

2,102 Sq. Ft.

3 Bedrooms

2.5 Bathrooms

The laidback energy that draws visitors to the Pueblo Magico (Magic Town) year after year makes Loreto, Mexico the place to go for a relaxing and rejuvenating trip. Much like this Baja California Sur beach town, the Loreto floor plan is a staycation awaiting your arrival. The front balcony off of the owner's suite gives that experience of waking up each day to a postcard-like view. This home maximizes every inch of usable space and is one of the most popular plans from this lineup.





## 6695 Sydney Drive NE

Rio Rancho, NM 87144

#### First Floor







# 6695 Sydney Drive NE

Rio Rancho, NM 87144

### Second Floor