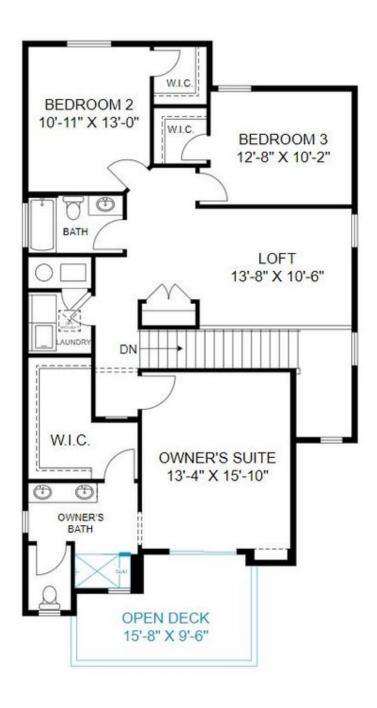

SINGLE FAMILY HOME

### 6695 Sydney Drive NE

Rio Rancho, NM 87144



#### SALE PENDING

Plan: Loreto

2,102 Sq. Ft.

3 Bedrooms

2.5 Bathrooms

The laidback energy that draws visitors to the Pueblo Magico (Magic Town) year after year makes Loreto, Mexico the place to go for a relaxing and rejuvenating trip. Much like this Baja California Sur beach town, the Loreto floor plan is a staycation awaiting your arrival. The front balcony off of the owner's suite gives that experience of waking up each day to a postcard-like view. This home maximizes every inch of usable space and is one of the most popular plans from this lineup.





## 6695 Sydney Drive NE

Rio Rancho, NM 87144

#### First Floor







# 6695 Sydney Drive NE

Rio Rancho, NM 87144

### Second Floor