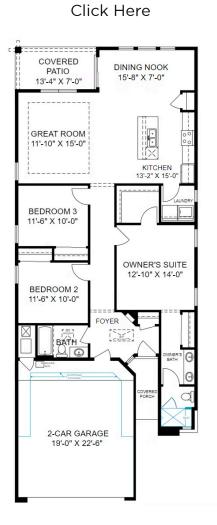

SINGLE FAMILY HOME 6694 Sydney Drive NE Rio Rancho, NM 87144

Take it in... the salty breeze of the Caribbean Sea, the deep aroma of tropical flora and fauna, the coastal sunrise of the Riviera Maya. You have arrived in Tulum. This single-story, open-living concept with an optional flex room provides a ton of utility for post-pandemic lifestyles. Like the Mayan ruins of Tulum, this quiet beach town floor plan brings beauty and bold architecture together in perfect harmony.