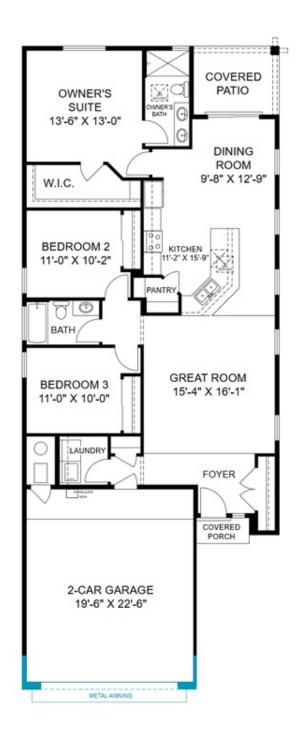

## 6674 Sydney Drive NE

Rio Rancho, NM 87144

\$389,945

Plan: Ixtapa

1

1,503 Sq. Ft.

3 Bedrooms

2.0 Bathrooms

Discover the pinnacle of modern living in "The Ixtapa," a beautifully crafted home designed with sophistication and your lifestyle in mind. Located in the vibrant community of Moderno at Lomas Encantadas, this elegant home offers a sleek and sophisticated retreat with 3 bedrooms and 2 bathrooms.

Step inside to a space where style meets comfort, featuring light wood-look tile flooring and high-quality quartz countertops. The clean, linen-colored cabinets and sleek backsplash transform the kitchen into a functional and visually appealing culinary space. Every detail is meticulously curated, including a full suite of appliances—yes, even the washer and dryer!