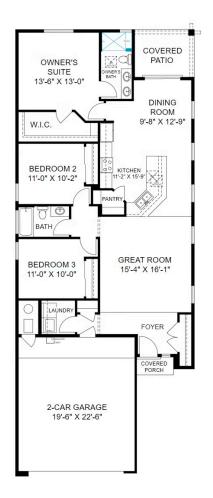

SINGLE FAMILY HOME 6666 Sydney Drive NE Rio Rancho, NM 87144

Known for its beautiful beaches and spectacular swimming spots, the Mexican beach town of Ixtapa has a modern vibe. Our Ixtapa floor plan shares a similar hassle-free, all-inclusive getaway feel that is a great option for those looking for an affordable place that feels larger than it really is. This open floor concept makes great use of space that makes you feel right at home.