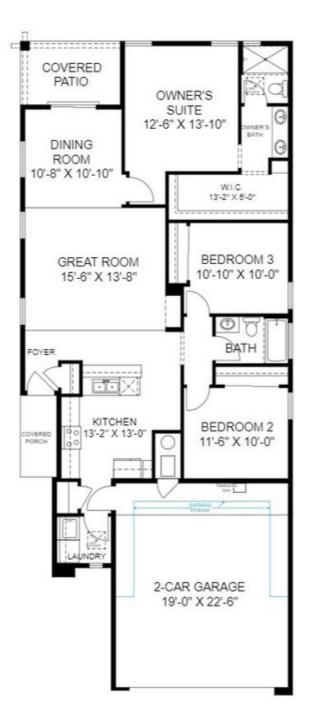

SINGLE FAMILY HOME

6662 Sydney Drive NE

Rio Rancho, NM 87144

SALE PENDINGPlan: La Paz▲1,410 Sq. Ft.▲3 Bedrooms↓2.0 Bathrooms

Overlooking the Gulf of California, La Paz has one of the highest standards of living and security in Mexico. Similarly, you can find one of the highest standards of living with our La Paz floor plan. In this cozy 3 bed 2 bath one-story home, you can almost feel the warm, clear water trickle onto your toes as you look out onto the long stretches of white sand of Playa Balandra. Un Abrazo.