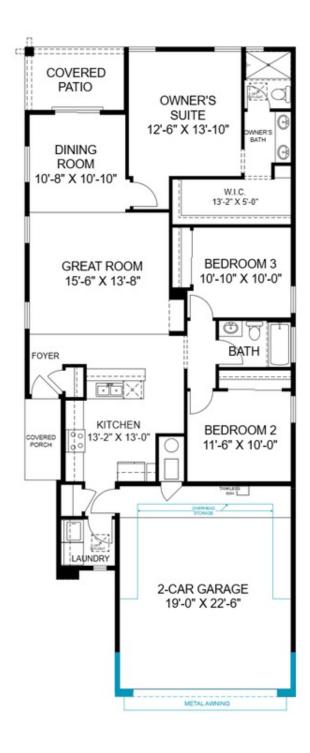

## 6634 Sydney Drive NE

Rio Rancho, NM 87144

\$392,475

Plan: La Paz

1

1,410 Sq. Ft.

3 Bedrooms

2.0 Bathrooms

## **m** Sleek & Stylish Living in Moderno at Lomas Encantadas! **m** •

3 Bedrooms | 2 Bathrooms | Overhead Garage Storage | Covered Patio | Upgraded Quartz Countertops &

Discover modern elegance in Moderno at Lomas Encantadas, one of Rio Rancho's most desirable communities! This stunning 3-bedroom, 2-bathroom home features a contemporary exterior that perfectly blends style and function.

## \* Home Features You'll Love:

- ✓ Contemporary Design A sleek, modern exterior with exceptional curb appeal
- ✓ Upgraded Quartz Countertops Elegant, durable, and perfect for any kitchen aesthetic
- ✓ Overhead Garage Storage Extra space to keep your home organized
- Prime Location Situated in the sought-after Lomas Encantadas community