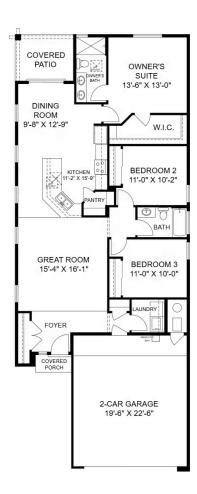

## **SALE PENDING**

Plan: Ixtapa

1,503 Sq. Ft.

3 Bedrooms

2.0 Bathrooms

Known for its beautiful beaches and spectacular swimming spots, the Mexican beach town of Ixtapa has a modern vibe. Our Ixtapa floor plan shares a similar hassle-free, all-inclusive getaway feel that is a great option for those looking for an affordable place that feels larger than it really is. This open floor concept makes great use of space that makes you feel right at home.