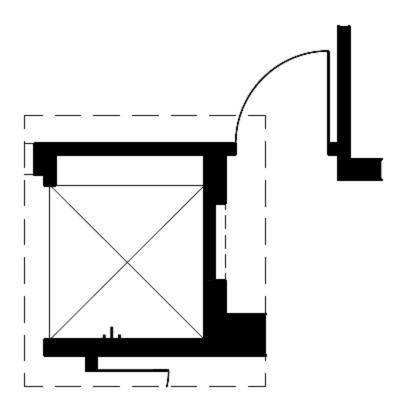

#### Optional Covered Patio Expansion

OPTIONAL COVERED PATIO EXPANSION ADDITIONAL 195.00 SQ. FT. (UNHEATED)

**Lomas Encantadas** 