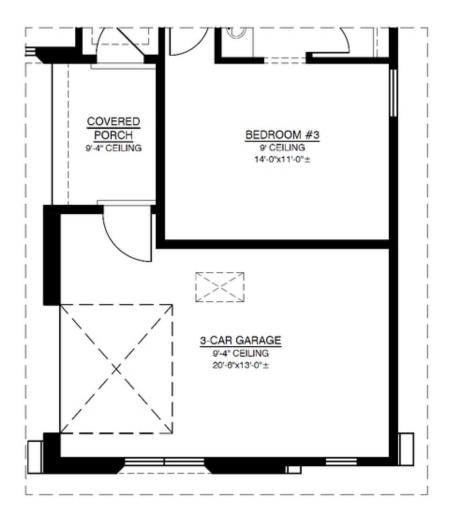

#### Optional 3rd Car Garage

OPTIONAL 3RD CAR GARAGE SUBTRACT -52.5 SQ. FT. (HEATED) ADDITIONAL 295.57 SQ. FT. (UNHEATED)