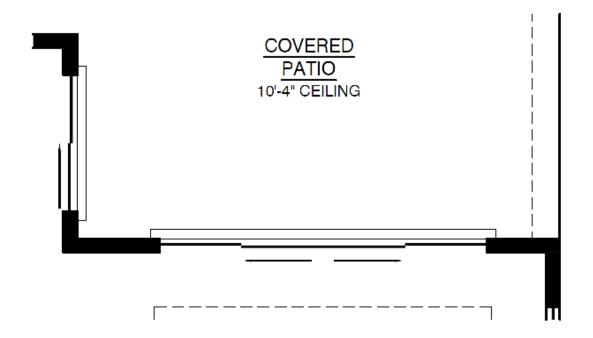

#### Optional Covered Patio Expansion

OPTIONAL COVERED PATIO EXPANSION ADDITIONAL 195.00 SQ. FT. (UNHEATED)

**Lomas Encantadas** 