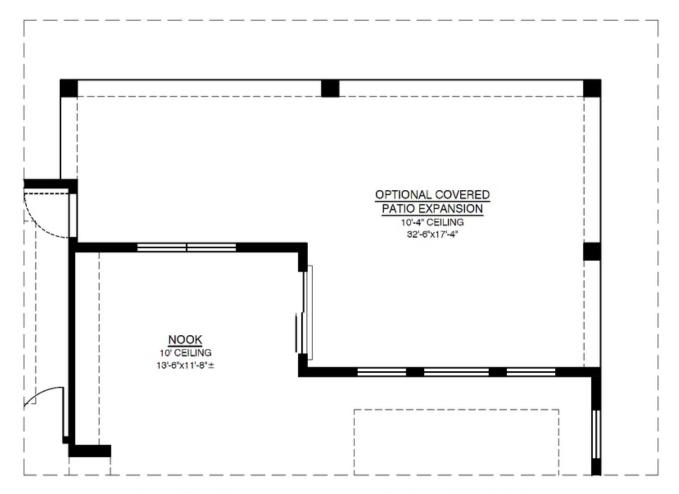

#### **Optional Casita**

OPTIONAL CASITA
ADDITIONAL 211.66 SQ. FT. (HEATED)
ADDITIONAL 18.41 SQ. FT. (UNHEATED)