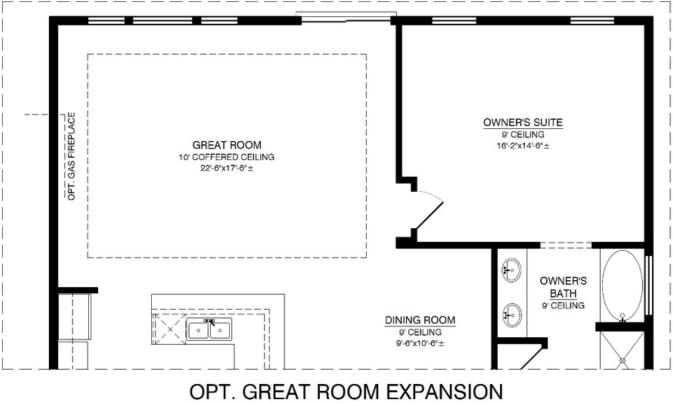

**Lomas Encantadas** 

**Optional Great Room Expansion** 

ADDITIONAL 123.31 SQ. FT. (HEATED)

Homes may be built in reverse of plans shown, depending on site conditions. Minor architectural changes may be made occasionally at the option of the builder. Printed material is not date stamped. Prices are subject to change. Please reference Abrazo Homes' website for most updated and accurate pricing and information. Please contact your Sales Consultant for details.