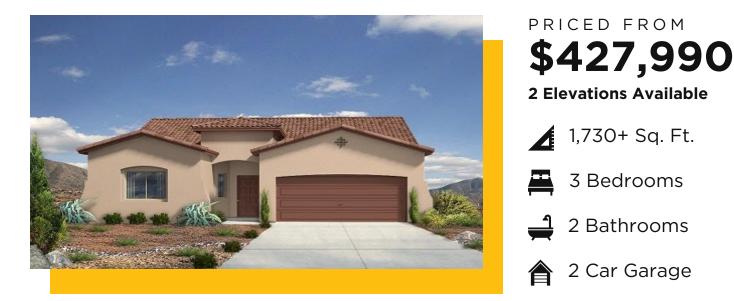

SINGLE FAMILY HOME The Selena Lomas Encantadas

Introducing the Selena, our charming single-story 3-bedroom, 2-bathroom home, thoughtfully designed for simplicity and comfort. Revel in the spacious primary suite featuring a generous walk-in closet, providing both luxury and functionality. The design allows natural light to illuminate the house, creating a bright and inviting atmosphere. The layout exudes a cozy vibe, while a recessed patio offers a private oasis. Enjoy sipping coffee or basking in New Mexico's beautiful weather in your secluded outdoor haven. Welcome to a quaint retreat that embraces both style and serenity. In honor of Selena Quintanilla-Perez, this residence pays tribute to enduring musical talent and cultural impact.