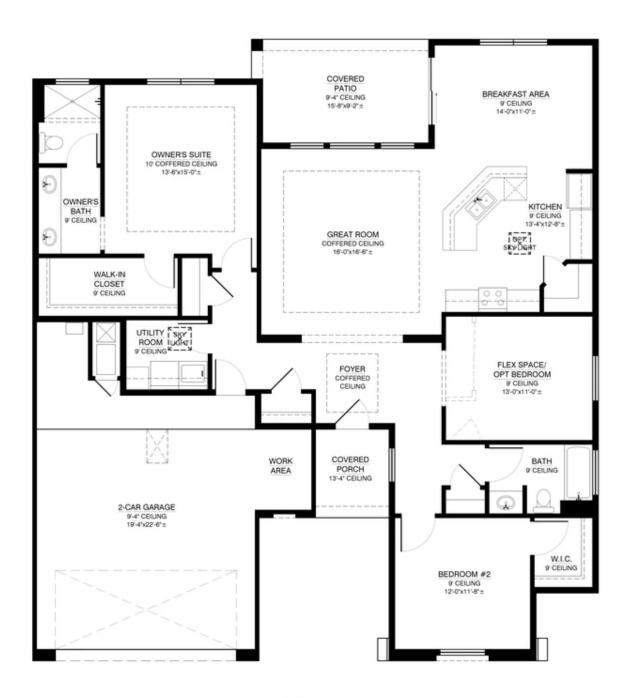

#### The Ruth Floor Plan

FIRST FLOOR

### The Ruth Floor Plan with optional 4th bedroom in lieu of flex space

#### The Ruth Floor Plan with Optional 3rd Bedroom