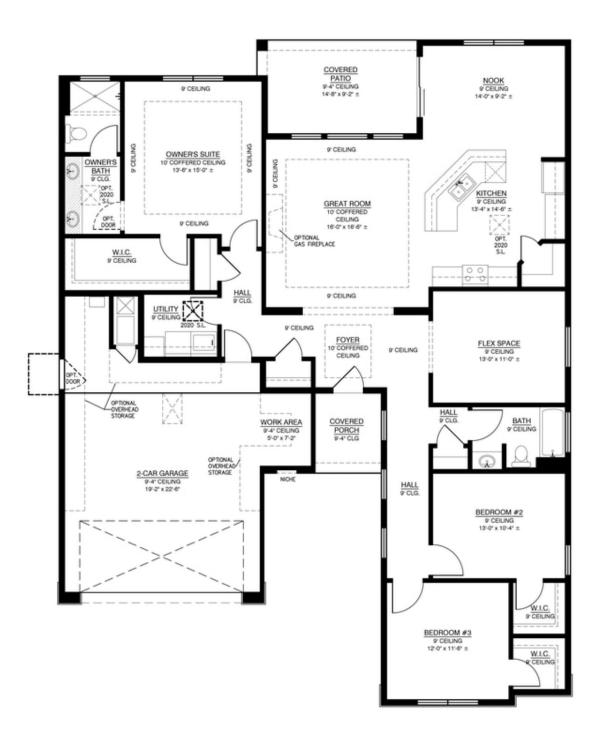

s



PRICED FROM

\$439,990

2 Elevations Available

1,750+ Sq. Ft.

2 - 4 Bedrooms

🚅 2 Bathrooms

2 Car Garage

The "Ruth" floor plan boasts an open concept to maximize views and enhance entertainment. Elevated ceilings adorn the primary bedroom and great room, while the garage features a dedicated workspace. This flexible layout accommodates either a 2-bedroom with a study or a 3-bedroom plan, this home seamlessly blends style and functionality. Named in honor of Ruth Bader Ginsburg, this home pays tribute to her remarkable legacy.



Anne-Plan Craftsman Elevation



Anne-Plan 1750



#### The Ruth Floor Plan



FIRST FLOOR





# The Ruth Lomas Encantadas

### The Ruth Floor Plan with optional 4th bedroom in lieu of flex space







#### The Ruth Floor Plan with Optional 3rd Bedroom