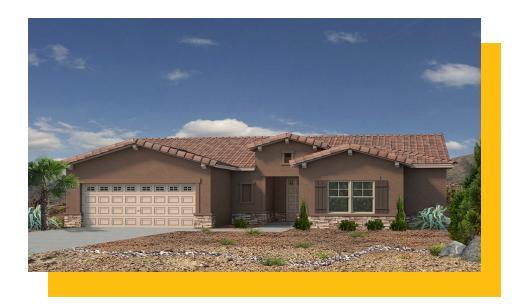

## The Ruth Lomas Encantadas

PRICED FROM

\$439,990

2 Elevations Available

1,750+ Sq. Ft.

2 - 4 Bedrooms

🚅 2 Bathrooms

2 Car Garage

The "Ruth" floor plan boasts an open concept to maximize views and enhance entertainment. Elevated ceilings adorn the primary bedroom and great room, while the garage features a dedicated workspace. This flexible layout accommodates either a 2-bedroom with a study or a 3-bedroom plan, this home seamlessly blends style and functionality. Named in honor of Ruth Bader Ginsburg, this home pays tribute to her remarkable legacy.

# The Ruth Lomas Encantadas