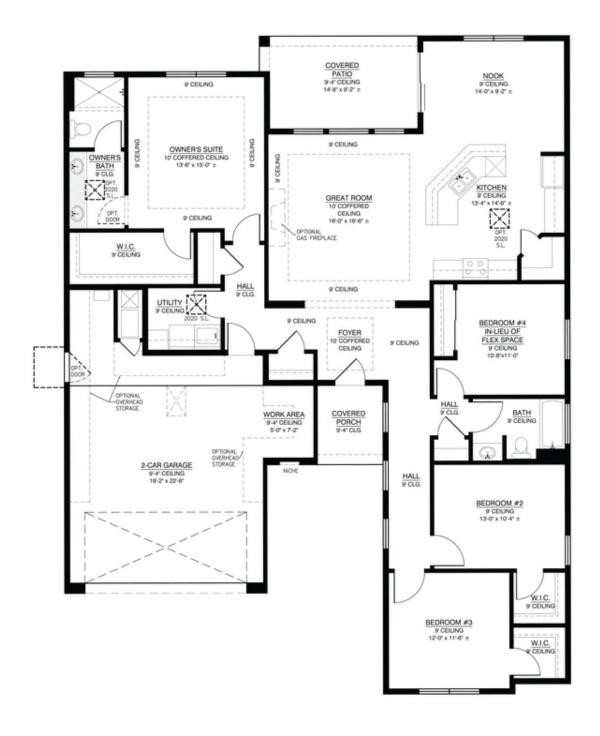

## The Ruth Lomas Encantadas



PRICED FROM

\$439,990

2 Elevations Available

1,750+ Sq. Ft.

2 - 4 Bedrooms

🚅 2 Bathrooms

2 Car Garage

The "Ruth" floor plan boasts an open concept to maximize views and enhance entertainment. Elevated ceilings adorn the primary bedroom and great room, while the garage features a dedicated workspace. This flexible layout accommodates either a 2-bedroom with a study or a 3-bedroom plan, this home seamlessly blends style and functionality. Named in honor of Ruth Bader Ginsburg, this home pays tribute to her remarkable legacy.



Anne-Plan Craftsman Elevation



Anne-Plan 1750



#### The Ruth Floor Plan



FIRST FLOOR





# The Ruth Lomas Encantadas

### The Ruth Floor Plan with optional 4th bedroom in lieu of flex space







#### The Ruth Floor Plan with Optional 3rd Bedroom