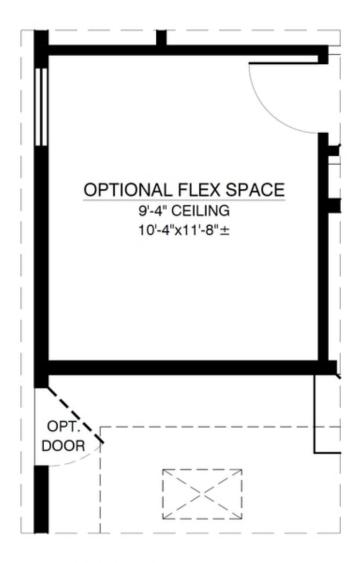

### Optional Flex Space

## OPTIONAL FLEX

ADDITIONAL 126.00 SQ.FT. (HEATED) SUBTRACT 126.00 SQ.FT. (UNHEATED)

SINGLE FAMILY HOME The Jane **Lomas Encantadas** 