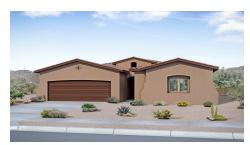

#### **Lomas Encantadas**

PRICED FROM

\$454,990

2 Elevations Available

2,038+ Sq. Ft.

3 Bedrooms

**2** - 2.5 Bathrooms

2 Car Garage

Introducing the "Jane" floor plan, a single-story haven designed with an open concept, perfect for those who love to entertain. The heart of this home is a versatile work center, serving as an ideal 'drop zone' for mail and keys while doubling as a functional workspace. For added convenience, the work center can be transformed into an optional powder room. The plan boasts a primary suite with an oversized shower, a buffet in the dining area, and an expansive covered patio. Additionally, a tandem garage offers flexibility for conversion into a versatile flex space. In honor of Jane Addams, this home embodies a spirit of community and functionality.