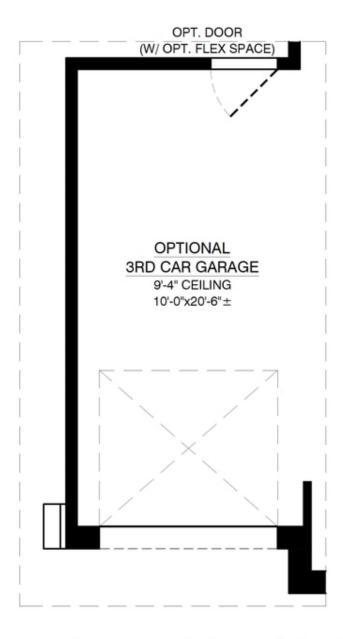

### Optional 3rd Car Garage

OPTIONAL 3RD CAR GARAGE ADDITIONAL 220.00 SQ.FT. (UNHEATED)