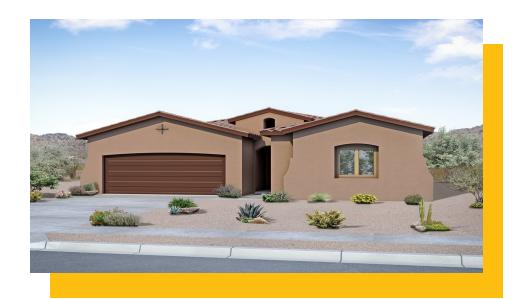

#### **Lomas Encantadas**

PRICED FROM

\$454,990

2 Elevations Available

2,038+ Sq. Ft.

3 Bedrooms

**2** - 2.5 Bathrooms

2 Car Garage

Introducing the "Jane" floor plan, a single-story haven designed with an open concept, perfect for those who love to entertain. The heart of this home is a versatile work center, serving as an ideal 'drop zone' for mail and keys while doubling as a functional workspace. For added convenience, the work center can be transformed into an optional powder room. The plan boasts a primary suite with an oversized shower, a buffet in the dining area, and an expansive covered patio. Additionally, a tandem garage offers flexibility for conversion into a versatile flex space. In honor of Jane Addams, this home embodies a spirit of community and functionality.

Jane Craftsman Tile Roof