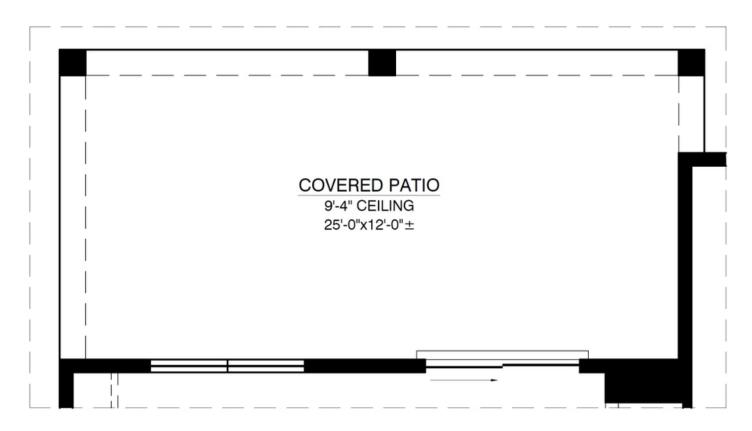

#### **Optional Patio Expansion**

## OPTIONAL PATIO EXPANSION ADDITIONAL 100.00 SQ.FT. (UNHEATED)

**Lomas Encantadas** 