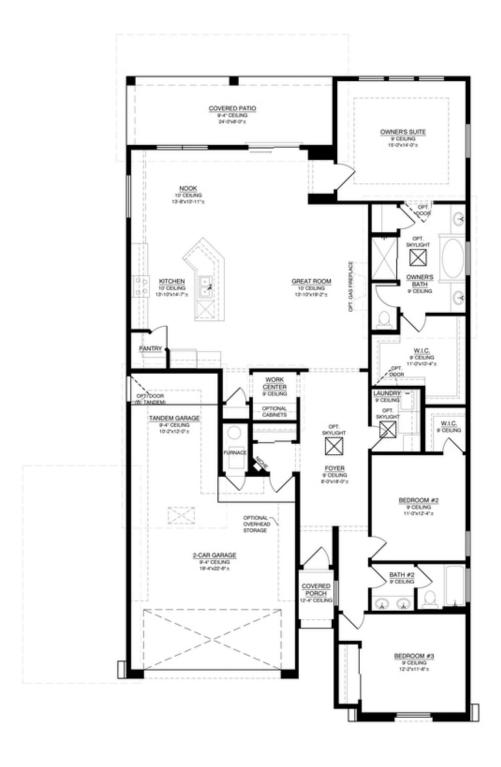

Introducing the "Jane" floor plan, a single-story haven designed with an open concept, perfect for those who love to entertain. The heart of this home is a versatile work center, serving as an ideal 'drop zone' for mail and keys while doubling as a functional workspace. For added convenience, the work center can be transformed into an optional powder room. The plan boasts a primary suite with an oversized shower, a buffet in the dining area, and an expansive covered patio. Additionally, a tandem garage offers flexibility for conversion into a versatile flex space. In honor of Jane Addams, this home embodies a spirit of community and functionality.

#### The Jane Floor Plan

**Lomas Encantadas** 

### Optional 3rd Car Garage

OPTIONAL 3RD CAR GARAGE ADDITIONAL 220.00 SQ.FT. (UNHEATED)

## Optional 12ft. Sliding Glass Door

## OPTIONAL 12' SLIDING GLASS DOOR

**Lomas Encantadas** 

### Optional Flex Space

## OPTIONAL FLEX

ADDITIONAL 126.00 SQ.FT. (HEATED) SUBTRACT 126.00 SQ.FT. (UNHEATED)

SINGLE FAMILY HOME The Jane **Lomas Encantadas** 

#### **Optional Patio Expansion**

## OPTIONAL PATIO EXPANSION ADDITIONAL 100.00 SQ.FT. (UNHEATED)

**Lomas Encantadas** 

### Optional Powder Room

# OPTIONAL POWDER BATH