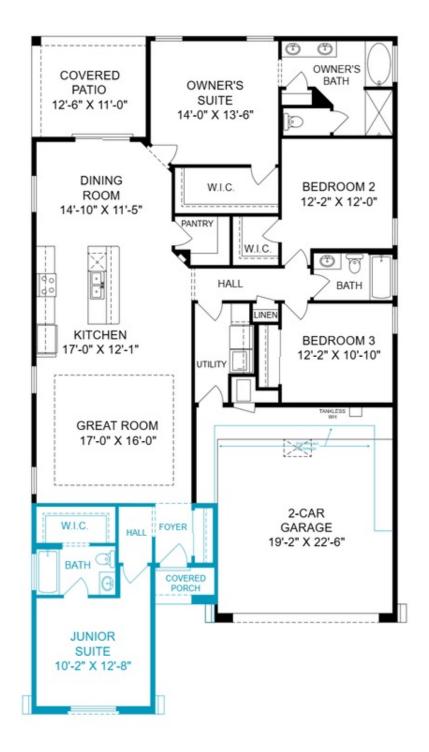

SINGLE FAMILY HOME

6726 Sydney Drive NE Rio Rancho, NM 87144

Plan: Tabitha II

4 Bedrooms

3.0 Bathrooms

Homes may be built in reverse of plans shown, depending on site conditions. Minor architectural changes may be made occasionally at the option of the builder. Printed material is not date stamped. Prices are subject to change. Please reference Abrazo Homes' website for most updated and accurate pricing and information. Please contact your Sales Consultant for details.