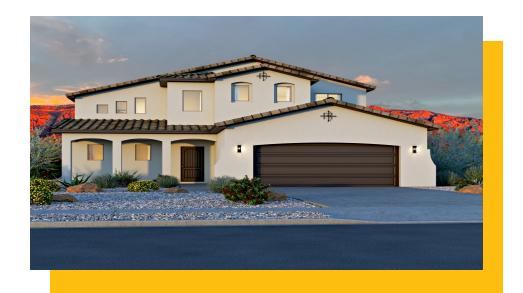

## The Taylor II Lomas Encantadas - 1E

PRICED FROM

\$517,990

**5 Elevations Available** 

3 - 5 Bedrooms

**1** 2.5 - 3.5 Bathrooms

Named in honor of Elizabeth Taylor, the Taylor II is a beautifully designed 2-story home, offering between 2,603 and 2,884 square feet of thoughtfully crafted living space. This home features 3 bedrooms, 2.5 bathrooms, a flexible loft, and a dedicated workspace—perfect for today's lifestyle. With options to expand up to 5 bedrooms and 3.5 bathrooms, as well as the option to add a 3rd car garage, the Taylor II adapts to meet a variety of needs.

An optional attached casita suite makes this home especially ideal for multigenerational households, providing a private space for extended family members. The open-concept layout offers ample room for entertaining, while the well-planned design ensures privacy and comfort for all. The Taylor II combines modern functionality with classic appeal, creating a home that's both stylish and versatile.