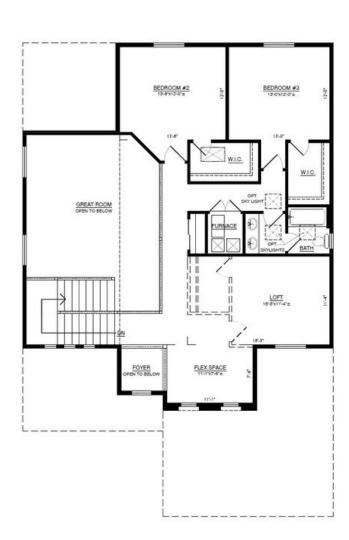

kspace—perfect for today's lifestyle. With options to expand up to 5 bedrooms and 3.5 bathrooms, as well as the option to add a 3rd car garage, the Taylor II adapts to meet a variety of needs.

An optional attached casita suite makes this home especially ideal for multigenerational households, providing a private space for extended family members. The open-concept layout offers ample room for entertaining, while the well-planned design ensures privacy and comfort for all. The Taylor II combines modern functionality with classic appeal, creating a home that's both stylish and versatile.



2603\_Taylor II\_Mission\_Tile\_11.20.24



2603\_Taylor II\_Mission\_Casita\_Tile\_11.20.24



2603\_Taylor II\_Mission\_3rd Car\_Tile\_11.20.24





#### Call Us @ 505-510-4626

### Taylor II Base







UPPER LEVEL FLOOR PLAN





# The Taylor II Lomas Encantadas - 1E

Call Us @ 505-510-4626

### Taylor II 3 Car Garage



LOWER LEVEL FLOOR PLAN W/OPT. 3-CAR GARAGE

UPPER LEVEL FLOOR PLAN



Call Us @ 505-510-4626

### Taylor II Casita





LOWER LEVEL FLOOR PLAN W/OPT. CASITA

UPPER LEVEL FLOOR PLAN