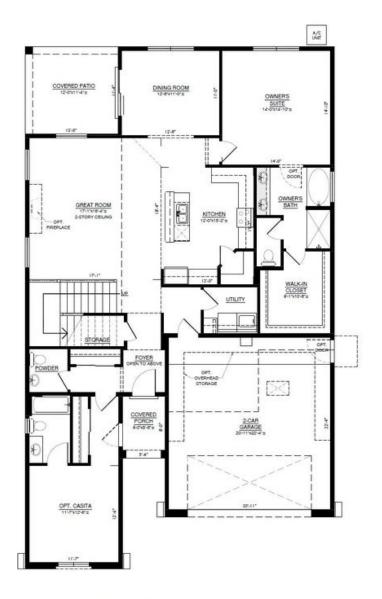

## The Taylor II Lomas Encantadas - 1E

PRICED FROM

\$517,990

**5 Elevations Available** 

3 - 5 Bedrooms

**1** 2.5 - 3.5 Bathrooms

Named in honor of Elizabeth Taylor, the Taylor II is a beautifully designed 2-story home, offering between 2,603 and 2,884 square feet of thoughtfully crafted living space. This home features 3 bedrooms, 2.5 bathrooms, a flexible loft, and a dedicated workspace—perfect for today's lifestyle. With options to expand up to 5 bedrooms and 3.5 bathrooms, as well as the option to add a 3rd car garage, the Taylor II adapts to meet a variety of needs.

An optional attached casita suite makes this home especially ideal for multigenerational households, providing a private space for extended family members. The open-concept layout offers ample room for entertaining, while the well-planned design ensures privacy and comfort for all. The Taylor II combines modern functionality with classic appeal, creating a home that's both stylish and versatile.

### Taylor II Casita

LOWER LEVEL FLOOR PLAN W/OPT. CASITA

UPPER LEVEL FLOOR PLAN