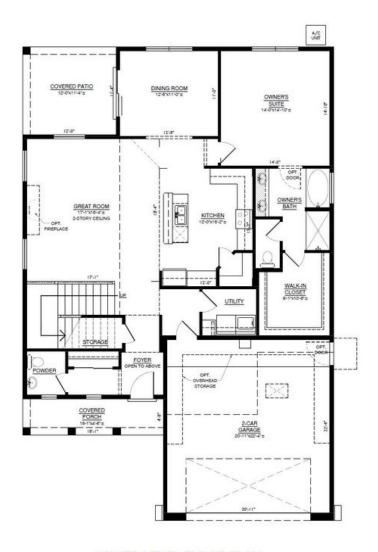

workspace—perfect for today's lifestyle. With options to expand up to 5 bedrooms and 3.5 bathrooms, as well as the option to add a 3rd car garage, the Taylor II adapts to meet a variety of needs.

An optional attached casita suite makes this home especially ideal for multigenerational households, providing a private space for extended family members. The open-concept layout offers ample room for entertaining, while the well-planned design ensures privacy and comfort for all. The Taylor II combines modern functionality with classic appeal, creating a home that's both stylish and versatile.



2603\_Taylor II\_Mission\_Tile\_11.20.24



2603\_Taylor II\_Mission\_Casita\_Tile\_11.20.24



2603\_Taylor II\_Mission\_3rd Car\_Tile\_11.20.24





#### Call Us @ 505-510-4626

### Taylor II Base







UPPER LEVEL FLOOR PLAN





# The Taylor II Lomas Encantadas - 1E

Call Us @ 505-510-4626

### Taylor II 3 Car Garage



LOWER LEVEL FLOOR PLAN W/OPT. 3-CAR GARAGE

UPPER LEVEL FLOOR PLAN



Call Us @ 505-510-4626

### Taylor II Casita





LOWER LEVEL FLOOR PLAN W/OPT. CASITA

UPPER LEVEL FLOOR PLAN