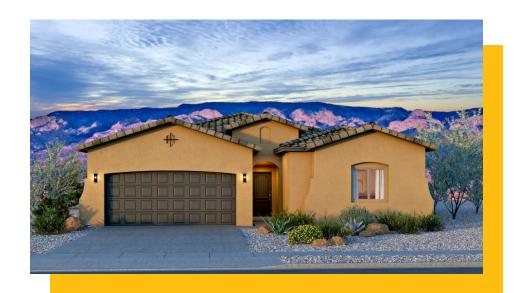

## The Jane Lomas Encantadas - 1E

PRICED FROM

\$464,990

2 Elevations Available

2,038+ Sq. Ft.

3 Bedrooms

2 - 2.5 Bathrooms

2 Car Garage

Introducing the "Jane" floor plan, a single-story haven designed with an open concept, perfect for those who love to entertain. The heart of this home is a versatile work center, serving as an ideal 'drop zone' for mail and keys while doubling as a functional workspace. For added convenience, the work center can be transformed into an optional powder room. The plan boasts a primary suite with an oversized shower, a buffet in the dining area, and an expansive covered patio. Additionally, a tandem garage offers flexibility for conversion into a versatile flex space. In honor of Jane Addams, this home embodies a spirit of community and functionality.