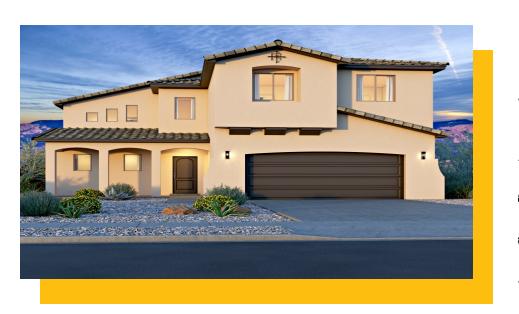

NONE HOME

The Coco II

Lomas Encantadas - 1E

Inspired by the elegance of Coco Chanel, the Coco II is a sophisticated and versatile 2-story home spanning 2,963 square feet up to 3,244. This spacious home features 4 bedrooms and 2.5 bathrooms, with options to expand up to 6 bedrooms and 4.5 bathrooms, catering to families of all sizes and needs. A 3rd car garage is also available as an option, offering even more convenience.

Designed with flexibility in mind, the Coco II is perfect for multigenerational households or those seeking ample living space. The open-concept layout provides a seamless flow between living areas, while private retreats ensure comfort for every member of the household. This home combines luxury and practicality, making it a timeless choice for modern living.