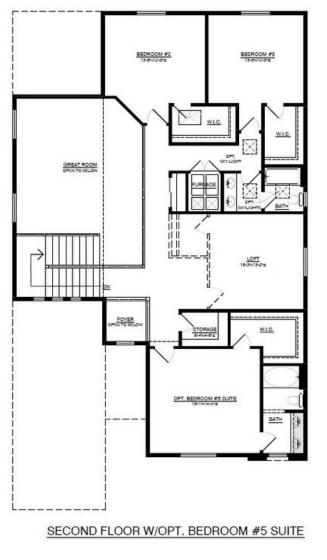

Coco II Options: Casita; 5th Bedroom Suite

SECOND FLOOR W/OPT. BEDROOM #5 SUITE

BEDROOM #2

BEDROOM #3

WIC

FIRST FLOOR W/OPT. CASITA