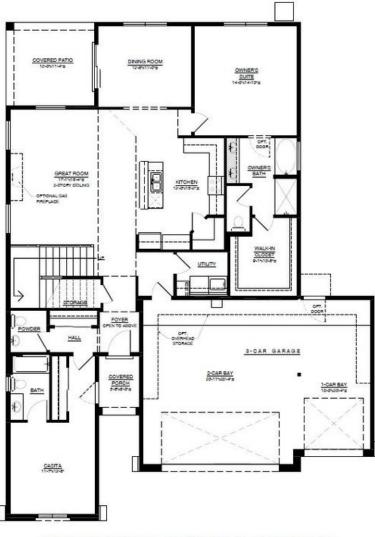

## Coco II Base Floor Plan

FIRST FLOOR

SECOND FLOOR

Homes may be built in reverse of plans shown, depending on site conditions. Minor architectural changes may be made occasionally at the option of the builder. Printed material is not date stamped. Prices are subject to change. Please reference Abrazo Homes' website for most updated and accurate pricing and information. Please contact your Sales Consultant for details.

Coco II Options: Casita; 5th Bedroom Suite; 3rd Car Garage

FIRST FLOOR W/OPT. CASITA & OPT. 3-CAR GARAGE

Homes may be built in reverse of plans shown, depending on site conditions. Minor architectural changes may be made occasionally at the option of the builder. Printed material is not date stamped. Prices are subject to change. Please reference Abrazo Homes' website for most updated and accurate pricing and information. Please contact your Sales Consultant for details.