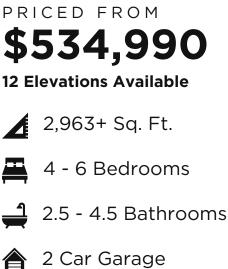

NONE HOME

The Coco II

Lomas Encantadas - 1E

Inspired by the elegance of Coco Chanel, the Coco II is a sophisticated and versatile 2-story home spanning 2,963 square feet up to 3,244. This spacious home features 4 bedrooms and 2.5 bathrooms, with options to expand up to 6 bedrooms and 4.5 bathrooms, catering to families of all sizes and needs. A 3rd car garage is also available as an option, offering even more convenience.