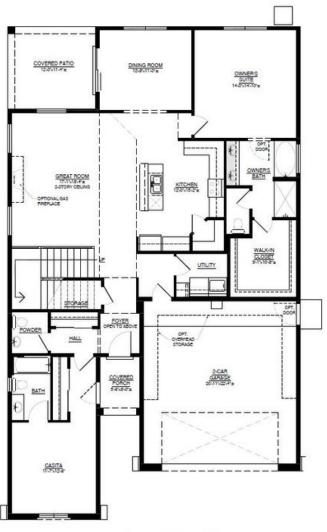

Coco II Options: Casita; 5th Bedroom Suite; 3rd Car Garage

FIRST FLOOR W/OPT. CASITA & OPT. 3-CAR GARAGE

Homes may be built in reverse of plans shown, depending on site conditions. Minor architectural changes may be made occasionally at the option of the builder. Printed material is not date stamped. Prices are subject to change. Please reference Abrazo Homes' website for most updated and accurate pricing and information. Please contact your Sales Consultant for details.