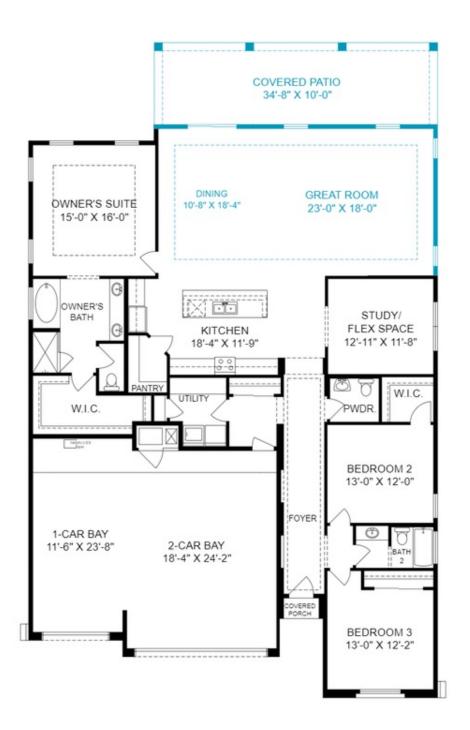

SINGLE FAMILY HOME 6916 Ava Rd. NE Rio Rancho, NM 87144

SALE PENDING
Plan: The Marilyn II
2,450 Sq. Ft.
3 Bedrooms
2.5 Bathrooms

Introducing the "Marilyn II", our single-story ranch-style home designed for effortless living and entertaining. This ready-to-build floor plan seamlessly connects a spacious great room to a modern kitchen, creating the ideal space for gatherings. Featuring three bedrooms plus a flexible room, there's ample space for family or guests. Elevate your living experience with the option for a great room extension, and relish outdoor living on the large expanded patio available in many of our communities. Welcome to a home that harmonizes style with practicality. In honor of Marilyn Monroe, this residence celebrates glamor and enduring charm.