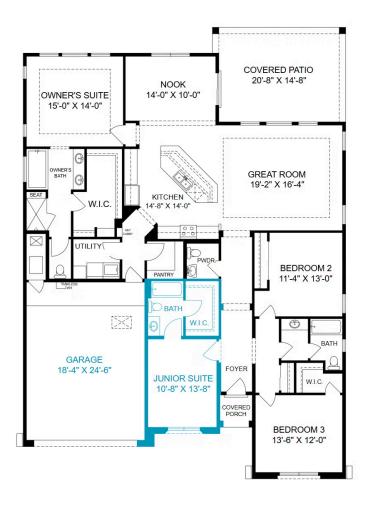

## NONE HOME 6912 AVA Rd NE Rio Rancho, NM 87144

\$544,865

Plan: The Audrey II

2,343 Sq. Ft.

4 Bedrooms

**3**.5 Bathrooms

This Audrey II floor plan is like stepping into a world of spacious elegance with a versatile ranch-style home featuring an open floor plan. This home shows off 3 sizeable bedrooms and 2.5 bathrooms, and offers a perfect blend of functionality and style. The heart of the home is the beautifully designed kitchen, highlighted by a large island that seamlessly flows into the great room, creating an ideal space for entertaining and family gatherings.

Enjoy the convenience of a 3-car garage, providing ample storage and parking. Customize your living experience with amazing structural options, including the addition of a 4th bedroom or a junior suite, a cozy fireplace, or stunning oversized sliding glass doors that invite the beautiful sunny New Mexico weather inside. This home is designed to adapt to your lifestyle and needs, offering both comfort and flexibility. In honor of Audrey Hepburn. She remains a beloved and enduring symbol of elegance, kindness, and timeless beauty.