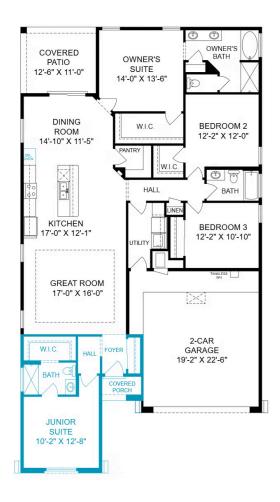

HOME PRICED AT \$501,975

Plan: The Tabitha II

**Elevation:** Tabitha II Mission 4th

Bedroom Tile Roof

2,030 Sq. Ft.

4 Bedrooms

3.0 Bathrooms

Homes may be built in reverse of plans shown, depending on site conditions. Minor architectural changes may be made occasionally at the option of the builder. Printed material is not date stamped. Prices are subject to change. Please reference Abrazo Homes' website for most updated and accurate pricing and information. Please contact your Sales Consultant for details.

## 4525 Olivia Drive NE

Rio Rancho, NM 87144

Homes may be built in reverse of plans shown, depending on site conditions. Minor architectural changes may be made occasionally at the option of the builder. Printed material is not date stamped. Prices are subject to change. Please reference Abrazo Homes' website for most updated and accurate pricing and information. Please contact your Sales Consultant for details.