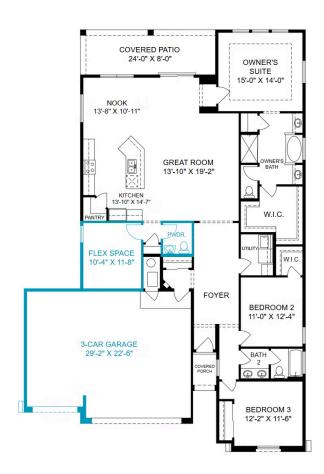

\$532,425

Plan: The Jane

2,164 Sq. Ft.

3 Bedrooms

2.5 Bathrooms

Introducing the "Jane" floor plan, a single-story haven designed with an open concept, perfect for those who love to entertain. The heart of this home is a versatile work center, serving as an ideal 'drop zone' for mail and keys while doubling as a functional workspace. For added convenience, the work center can be transformed into an optional powder room. The plan boasts a primary suite with an oversized shower, a buffet in the dining area, and an expansive covered patio. Additionally, a tandem garage offers flexibility for conversion into a versatile flex space. In honor of Jane Addams, this home embodies a spirit of community and functionality.