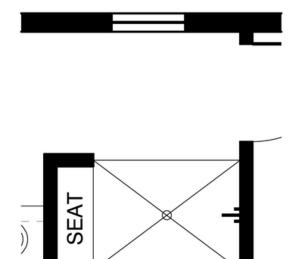

#### 2ND FLOOR

Call Us @ (505) 510-4626

Optional Owners Bath

# OPT. 4' SHOWER W/ SEAT NO CHANGE IN SQUARE FOOTAGE

Las Residencias