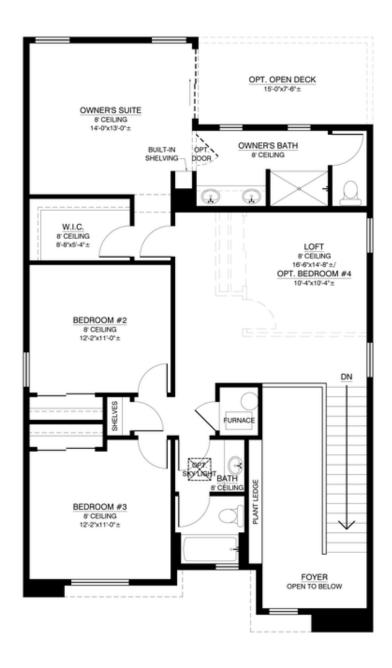

Sitting right where the Pacific Ocean becomes the Sea of Cortez, Mazatlan is one of the most unique destinations in Mexico. Picture if San Miguel de Allende and Puerto Vallarta had a baby. Just like this modern destination's allure, our Mazatlan floor plan offers a truly unique experience. You'll see what we mean as soon as you step onto the second floor open deck from the owner's suite. As you enjoy a mind-blowing sunset right outside your room, you can almost taste the palapa'd beach bars lining the Pacific shoreline slinging ceviche and frosty Pacifico beers. Salud!



Contemporary Elevation



Modern Elevation



Contemporary Elevation with flex room



Modern Elevation with 3rd car garage







Las Residencias

### First Floor



1ST FLOOR



**Las Residencias** 

## Second Floor



#### 2ND FLOOR



Call Us @ (505) 510-4626

Optional Owners Bath



# OPT. 4' SHOWER W/ SEAT NO CHANGE IN SQUARE FOOTAGE



Las Residencias

## Optional 3rd Car Garage



FLOOR PLAN OPTIONAL 3-CAR GARAGE



Las Residencias

## Optional Flex Room



FLEX ROOOM