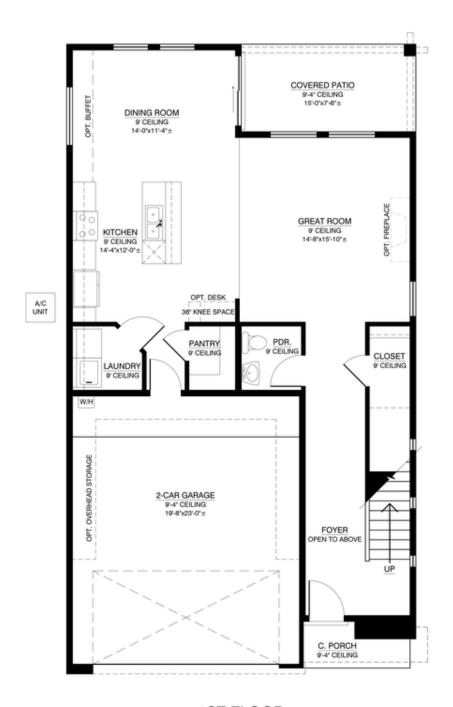

Sq. Ft.

💻 3 - 4 Bedrooms

2.5 Bathrooms

2 Car Garage

Sitting right where the Pacific Ocean becomes the Sea of Cortez, Mazatlan is one of the most unique destinations in Mexico. Picture if San Miguel de Allende and Puerto Vallarta had a baby. Just like this modern destination's allure, our Mazatlan floor plan offers a truly unique experience. You'll see what we mean as soon as you step onto the second floor open deck from the owner's suite. As you enjoy a mind-blowing sunset right outside your room, you can almost taste the palapa'd beach bars lining the Pacific shoreline slinging ceviche and frosty Pacifico beers. Salud!



Contemporary Elevation



Modern Elevation



Contemporary Elevation with flex room



Modern Elevation with 3rd car garage







Las Residencias

### First Floor



1ST FLOOR



**Las Residencias** 

## Second Floor



#### 2ND FLOOR



Call Us @ (505) 510-4626

Optional Owners Bath



# OPT. 4' SHOWER W/ SEAT NO CHANGE IN SQUARE FOOTAGE



Las Residencias

## Optional 3rd Car Garage



FLOOR PLAN OPTIONAL 3-CAR GARAGE



Las Residencias

## Optional Flex Room



FLEX ROOOM