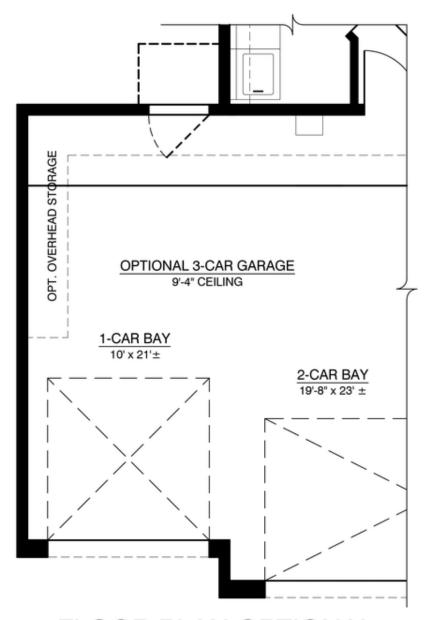

allarta had a baby. Just like this modern destination's allure, our Mazatlan floor plan offers a truly unique experience. You'll see what we mean as soon as you step onto the second floor open deck from the owner's suite. As you enjoy a mind-blowing sunset right outside your room, you can almost taste the palapa'd beach bars lining the Pacific shoreline slinging ceviche and frosty Pacifico beers. Salud!



Contemporary Elevation



Modern Elevation



Contemporary Elevation with flex room



Modern Elevation with 3rd car garage







Las Residencias

### First Floor



1ST FLOOR



**Las Residencias** 

## Second Floor



#### 2ND FLOOR



Call Us @ (505) 510-4626

Optional Owners Bath



# OPT. 4' SHOWER W/ SEAT NO CHANGE IN SQUARE FOOTAGE



Las Residencias

## Optional 3rd Car Garage



FLOOR PLAN OPTIONAL 3-CAR GARAGE



Las Residencias

## Optional Flex Room



FLEX ROOOM