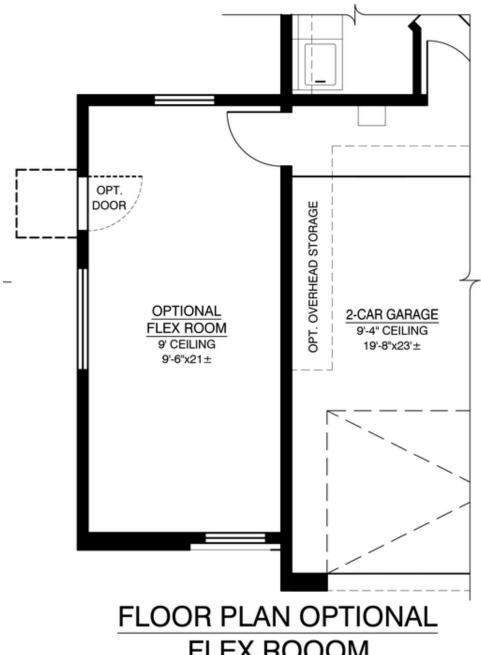

loor plan offers a truly unique experience. You'll see what we mean as soon as you step onto the second floor open deck from the owner's suite. As you enjoy a mind-blowing sunset right outside your room, you can almost taste the palapa'd beach bars lining the Pacific shoreline slinging ceviche and frosty Pacifico beers. Salud!



Contemporary Elevation



Modern Elevation



Contemporary Elevation with flex room



Modern Elevation with 3rd car garage







Las Residencias

### First Floor



1ST FLOOR



**Las Residencias** 

## Second Floor



#### 2ND FLOOR



Call Us @ (505) 510-4626

Optional Owners Bath



# OPT. 4' SHOWER W/ SEAT NO CHANGE IN SQUARE FOOTAGE



Las Residencias

## Optional 3rd Car Garage



FLOOR PLAN OPTIONAL 3-CAR GARAGE



Las Residencias

## Optional Flex Room



FLEX ROOOM