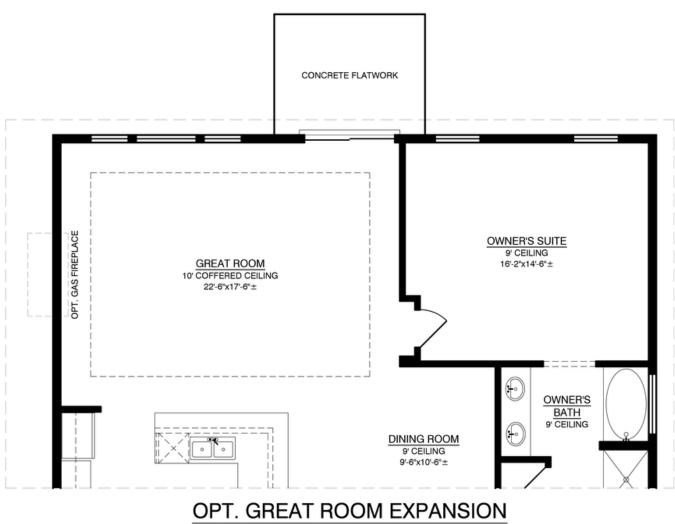

## **Optional Great Room Expansion**

ADDITIONAL 123.31 SQ. FT. (HEATED)

Homes may be built in reverse of plans shown, depending on site conditions. Minor architectural changes may be made occasionally at the option of the builder. Printed material is not date stamped. Prices are subject to change. Please reference Abrazo Homes' website for most updated and accurate pricing and information. Please contact your Sales Consultant for details.