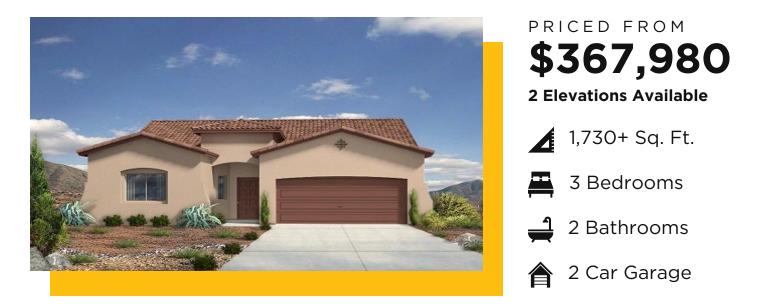

single family home The Selena Vista Manzano

Introducing the Selena, our charming single-story 3-bedroom, 2-bathroom home, thoughtfully designed for simplicity and comfort. Revel in the spacious primary suite featuring a generous walk-in closet, providing both luxury and functionality. The design allows natural light to illuminate the house, creating a bright and inviting atmosphere. The layout exudes a cozy vibe, while a recessed patio offers a private oasis. Enjoy sipping coffee or basking in New Mexico's beautiful weather in your secluded outdoor haven. Welcome to a quaint retreat that embraces both style and serenity. In honor of Selena Quintanilla-Perez, this residence pays tribute to enduring musical talent and cultural impact.

SINGLE FAMILY HOME