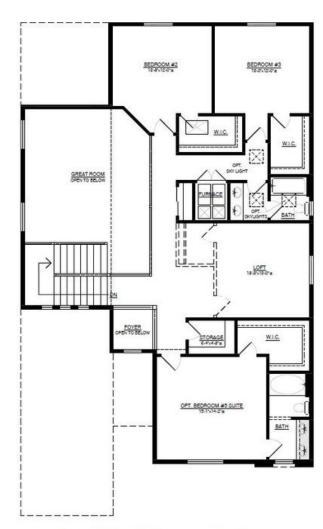

## Coco II Base Floor Plan

FIRST FLOOR SECOND FLOOR

## Coco II Options: Casita; 5th Bedroom Suite

SECOND FLOOR W/OPT. BEDROOM #5 SUITE