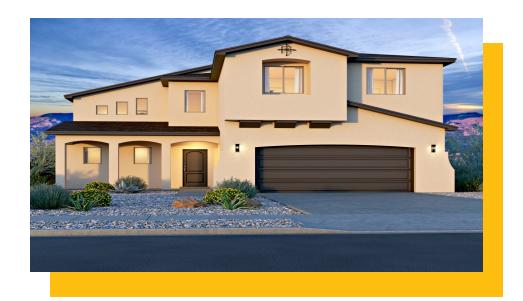

NONE HOME Coco II Vista Manzano

PRICED FROM

\$450,980

12 Elevations Available

2,963+ Sq. Ft.

4 - 6 Bedrooms

2.5 - 4.5 Bathrooms

2 Car Garage

Inspired by the elegance of Coco Chanel, the Coco II is a sophisticated and versatile 2-story home spanning 2,963 square feet up to 3,244. This spacious home features 4 bedrooms and 2.5 bathrooms, with options to expand up to 6 bedrooms and 4.5 bathrooms, catering to families of all sizes and needs. A 3rd car garage is also available as an option, offering even more convenience.

Designed with flexibility in mind, the Coco II is perfect for multigenerational households or those seeking ample living space. The open-concept layout provides a seamless flow between living areas, while private retreats ensure comfort for every member of the household. This home combines luxury and practicality, making it a timeless choice for modern living.