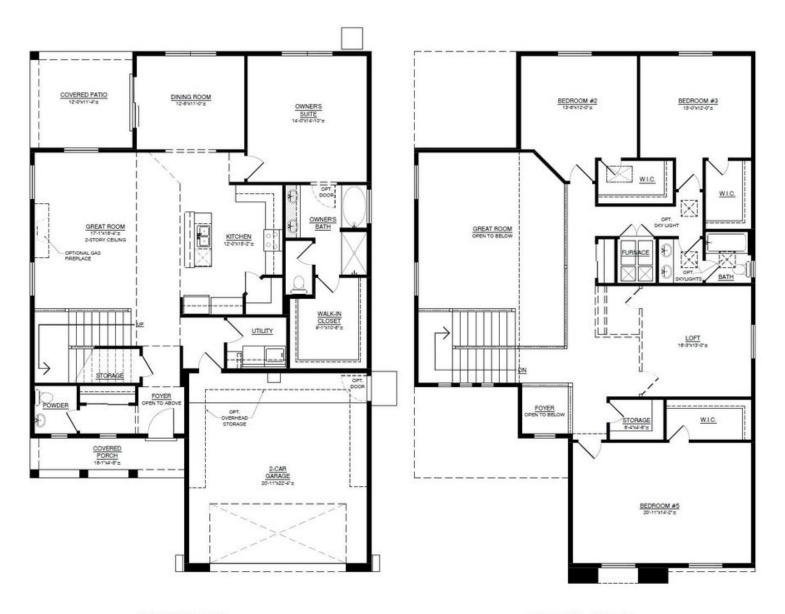

quare feet up to 3,244. This spacious home features 4 bedrooms and 2.5 bathrooms, with options to expand up to 6 bedrooms and 4.5 bathrooms, catering to families of all sizes and needs. A 3rd car garage is also available as an option, offering even more convenience.

Designed with flexibility in mind, the Coco II is perfect for multigenerational households or those seeking ample living space. The open-concept layout provides a seamless flow between living areas, while private retreats ensure comfort for every member of the household. This home combines luxury and practicality, making it a timeless choice for modern living.



Coco II\_Mission\_Shingle\_12.10.24



Coco II\_Mission\_Suite\_Shingle\_12.10.24



Coco II\_Mission\_Casita\_Shingle\_12.10.24









## Coco II Base Floor Plan



FIRST FLOOR SECOND FLOOR





## Coco II Options: Casita; 5th Bedroom Suite







SECOND FLOOR W/OPT. BEDROOM #5 SUITE