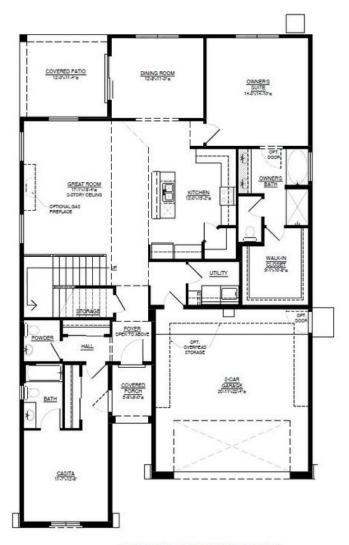

s, with options to expand up to 6 bedrooms and 4.5 bathrooms, catering to families of all sizes and needs. A 3rd car garage is also available as an option, offering even more convenience.

Designed with flexibility in mind, the Coco II is perfect for multigenerational households or those seeking ample living space. The open-concept layout provides a seamless flow between living areas, while private retreats ensure comfort for every member of the household. This home combines luxury and practicality, making it a timeless choice for modern living.



Coco II\_Mission\_Shingle\_12.10.24



Coco II\_Mission\_Suite\_Shingle\_12.10.24



Coco II\_Mission\_Casita\_Shingle\_12.10.24









## Coco II Base Floor Plan



FIRST FLOOR SECOND FLOOR





## Coco II Options: Casita; 5th Bedroom Suite







SECOND FLOOR W/OPT. BEDROOM #5 SUITE