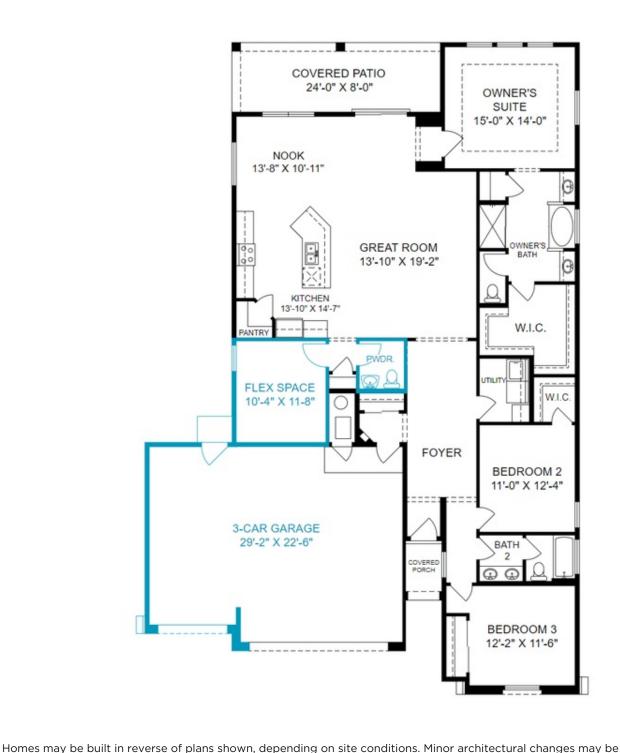

## **4869 Guadalupe Peak** St

Los Lunas, NM 87031

\$468,865

Plan: The Jane

2,164 Sq. Ft.

3 Bedrooms

**2.5** Bathrooms

Introducing the "Jane" floor plan, a single-story haven designed with an open concept, perfect for those who love to entertain. The heart of this home is a versatile work center, serving as an ideal 'drop zone' for mail and keys while doubling as a functional workspace. For added convenience, the work center can be transformed into an optional powder room. The plan boasts a primary suite with an oversized shower, a buffet in the dining area, and an expansive covered patio. Additionally, a tandem garage offers flexibility for conversion into a versatile flex space. In honor of Jane Addams, this home embodies a spirit of community and functionality.