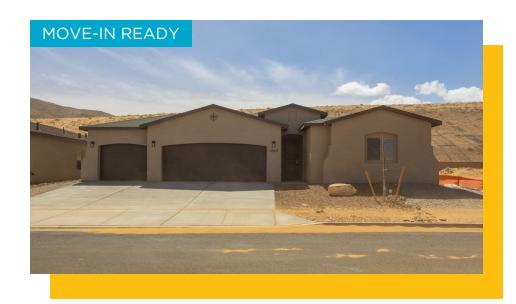

SINGLE FAMILY HOME

## **4869 Guadalupe Peak** St

Los Lunas, NM 87031

\$468,865

Plan: The Jane

2,164 Sq. Ft.

3 Bedrooms

**2.5** Bathrooms

Introducing the "Jane" floor plan, a single-story haven designed with an open concept, perfect for those who love to entertain. The heart of this home is a versatile work center, serving as an ideal 'drop zone' for mail and keys while doubling as a functional workspace. For added convenience, the work center can be transformed into an optional powder room. The plan boasts a primary suite with an oversized shower, a buffet in the dining area, and an expansive covered patio. Additionally, a tandem garage offers flexibility for conversion into a versatile flex space. In honor of Jane Addams, this home embodies a spirit of community and functionality.