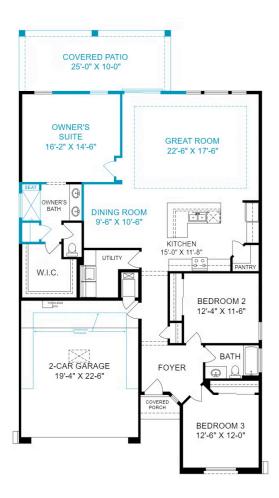

Introducing the Selena, our charming single-story 3-bedroom, 2-bathroom home, thoughtfully designed for simplicity and comfort. Revel in the spacious primary suite featuring a generous walk-in closet, providing both luxury and functionality. The design allows natural light to illuminate the house, creating a bright and inviting atmosphere. The layout exudes a cozy vibe, while a recessed patio offers a private oasis. Enjoy sipping coffee or basking in New Mexico's beautiful weather in your secluded outdoor haven. Welcome to a quaint retreat that embraces both style and serenity. In honor of Selena Quintanilla-Perez, this residence pays tribute to enduring musical talent and cultural impact.