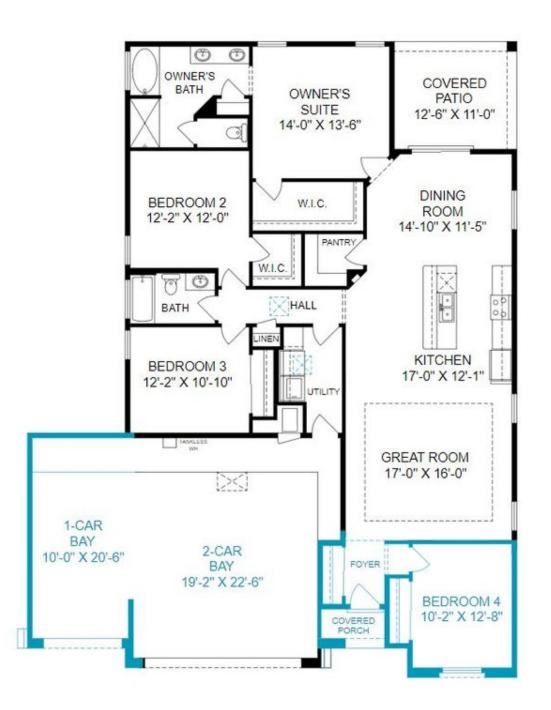

## **SALE PENDING**

Plan: The Tabitha II

Homes may be built in reverse of plans shown, depending on site conditions. Minor architectural changes may be made occasionally at the option of the builder. Printed material is not date stamped. Prices are subject to change. Please reference Abrazo Homes' website for most updated and accurate pricing and information. Please contact your Sales Consultant for details.