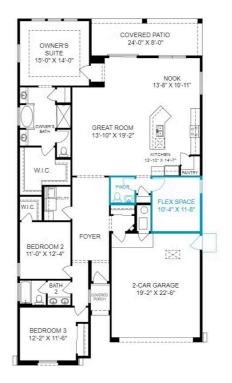

Introducing the "Jane" floor plan, a single-story haven designed with an open concept, perfect for those who love to entertain. The heart of this home is a versatile work center, serving as an ideal 'drop zone' for mail and keys while doubling as a functional workspace. For added convenience, the work center can be transformed into an optional powder room. The plan boasts a primary suite with an oversized shower, a buffet in the dining area, and an expansive covered patio. Additionally, a tandem garage offers flexibility for conversion into a versatile flex space. In honor of Jane Addams, this home embodies a spirit of community and functionality.