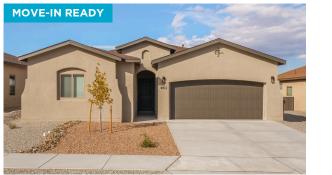

|                | ME PRICED AT 429,900 |
|----------------|----------------------|
| Plan: The Jane |                      |
|                | 2,164 Sq. Ft.        |
| ₩              | 3 Bedrooms           |
| _1             | 2.5 Bathrooms        |

Introducing the "Jane" floor plan, a single-story haven designed with an open concept, perfect for those who love to entertain. The heart of this home is a versatile work center, serving as an ideal 'drop zone' for mail and keys while doubling as a functional workspace. For added convenience, the work center can be transformed into an optional powder room. The plan boasts a primary suite with an oversized shower, a buffet in the dining area, and an expansive covered patio. Additionally, a tandem garage offers flexibility for conversion into a versatile flex space. In honor of Jane Addams, this home embodies a spirit of community and functionality.

**4812 Guadalupe Peak St** Los Lunas, NM 87031