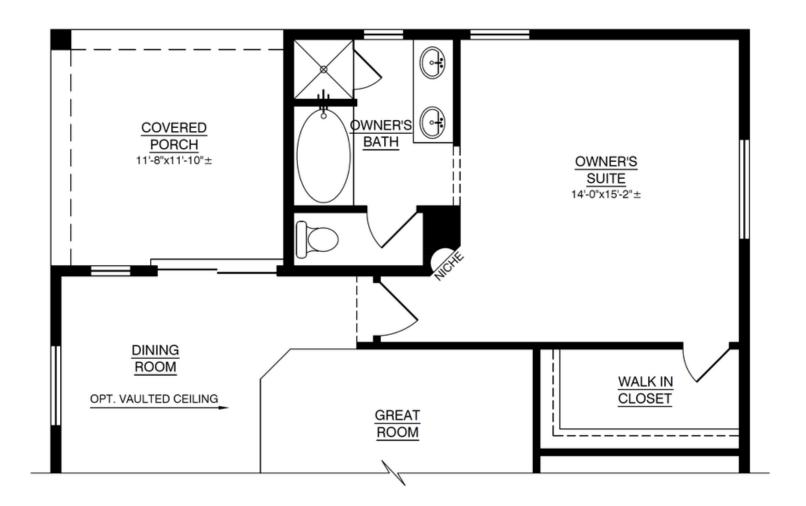

### **Optional Luxury Expansion**

# **LUXURY EXPANSION OPTION**

ADDITIONAL HEATED AREA: 83.85 SQ. FT. ADDITIONAL UNHEATED AREA: 21.75 SQ. FT.