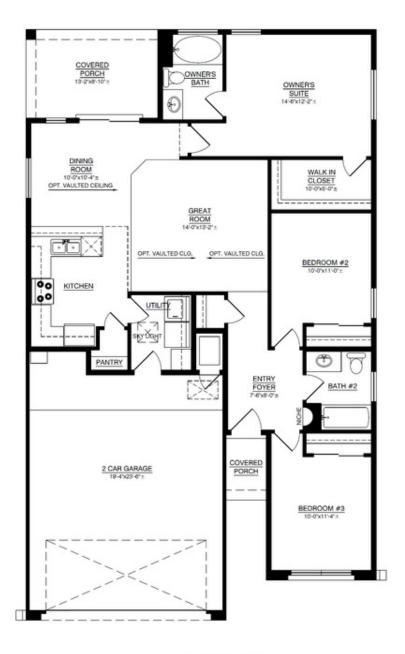

#### The Frida Floor Plan

FLOOR PLAN

SINGLE FAMILY HOME

2 Car Garage

Introducing the "Frida" floor plan, Abrazo's inaugural creation, meticulously refined and perfected over the years. This single-story home features three bedrooms and two baths, seamlessly balancing functionality with affordability. The "Frida" offers a spacious primary bedroom, ensuring comfort and relaxation, and includes a covered porch for outdoor enjoyment. Discover a thoughtfully designed layout that checks all the boxes. In honor of Frida Kahlo, this home pays homage to artistic spirit and timeless allure.