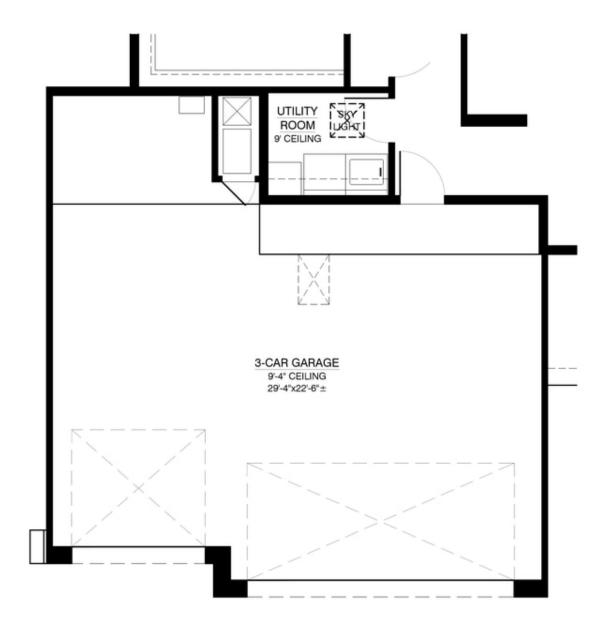

## The Anne Optional 3rd Car Garage

OPT 3 CAR GARAGE ADDITIONAL 210.34 SQ.FT. (UNHEATED SPACE) SUBTRACT 14.5 SQ. FT (HEATED SPACE)

Homes may be built in reverse of plans shown, depending on site conditions. Minor architectural changes may be made occasionally at the option of the builder. Printed material is not date stamped. Prices are subject to change. Please reference Abrazo Homes' website for most updated and accurate pricing and information. Please contact your Sales Consultant for details.