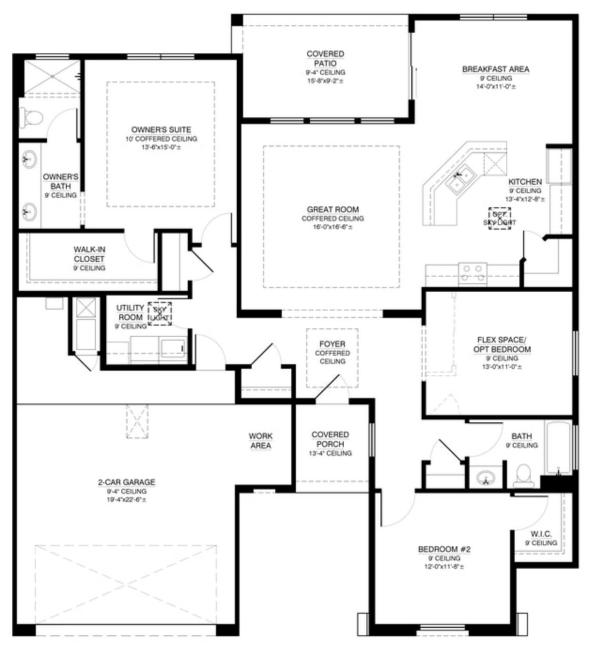

## The Anne Floor Plan

FIRST FLOOR

Homes may be built in reverse of plans shown, depending on site conditions. Minor architectural changes may be made occasionally at the option of the builder. Printed material is not date stamped. Prices are subject to change. Please reference Abrazo Homes' website for most updated and accurate pricing and information. Please contact your Sales Consultant for details.