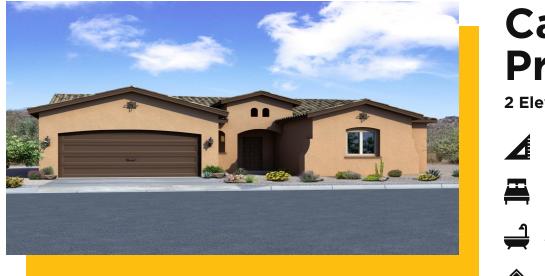

SINGLE FAMILY HOME

Call for Price <sup>2</sup> Elevations Available 1,750+ Sq. Ft. 3 - 4 Bedrooms 2 Bathrooms 2 Car Garage

The "Ruth" floor plan boasts an open concept to maximize views and enhance entertainment. Elevated ceilings adorn the primary bedroom and great room, while the garage features a dedicated workspace. This flexible layout accommodates either a 2-bedroom with a study or a 3-bedroom plan, this home seamlessly blends style and functionality. Named in honor of Ruth Bader Ginsburg, this home pays tribute to her remarkable legacy.