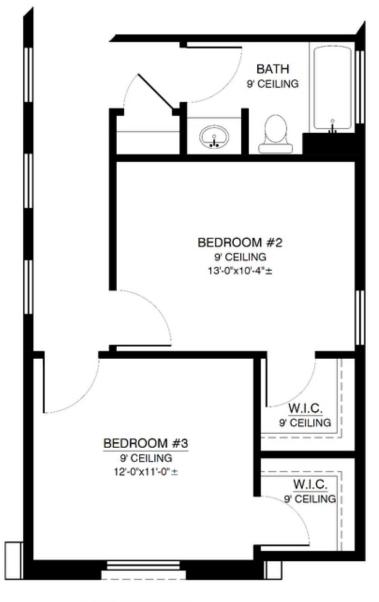

SINGLE FAMILY HOME

The Anne Optional 3rd Bedroom

OPT 3 BEDROOM ADDITIONAL 218.08 SQ.FT. (HEATED SPACE)

Homes may be built in reverse of plans shown, depending on site conditions. Minor architectural changes may be made occasionally at the option of the builder. Printed material is not date stamped. Prices are subject to change. Please reference Abrazo Homes' website for most updated and accurate pricing and information. Please contact your Sales Consultant for details.