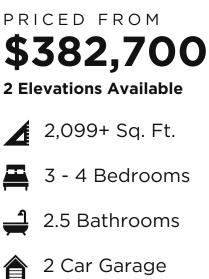

SINGLE FAMILY HOME

Moderno at Sierra Vista

The Mazatlan

Sitting right where the Pacific Ocean becomes the Sea of Cortez, Mazatlan is one of the most unique destinations in Mexico. Picture if San Miguel de Allende and Puerto Vallarta had a baby. Just like this modern destination's allure, our Mazatlan floor plan offers a truly unique experience. You'll see what we mean as soon as you step onto the second floor open deck from the owner's suite. As you enjoy a mind-blowing sunset right outside your room, you can almost taste the palapa'd beach bars lining the Pacific shoreline slinging ceviche and frosty Pacifico beers. Salud!