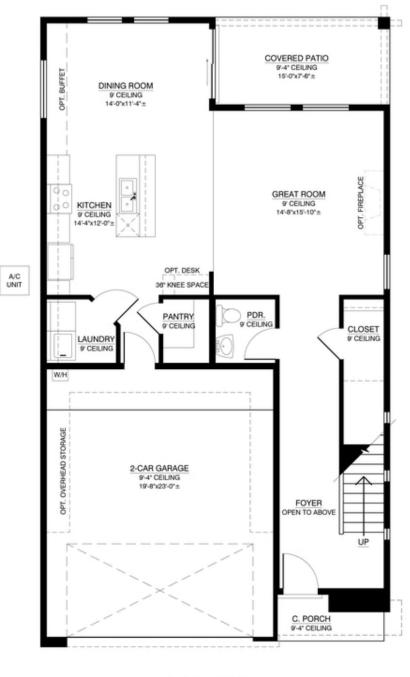

## The Mazatlan

Moderno at Sierra Vista

First Floor

1ST FLOOR

Homes may be built in reverse of plans shown, depending on site conditions. Minor architectural changes may be made occasionally at the option of the builder. Printed material is not date stamped. Prices are subject to change. Please reference Abrazo Homes' website for most updated and accurate pricing and information. Please contact your Sales Consultant for details.

SINGLE FAMILY HOME