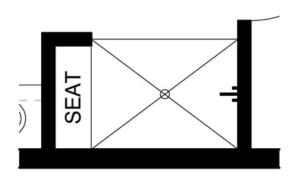

SINGLE FAMILY HOME

Moderno at Sierra Vista

**Optional Owners Bath** 

# OPT. 4' SHOWER W/ SEAT NO CHANGE IN SQUARE FOOTAGE

Homes may be built in reverse of plans shown, depending on site conditions. Minor architectural changes may be made occasionally at the option of the builder. Printed material is not date stamped. Prices are subject to change. Please reference Abrazo Homes' website for most updated and accurate pricing and information. Please contact your Sales Consultant for details.