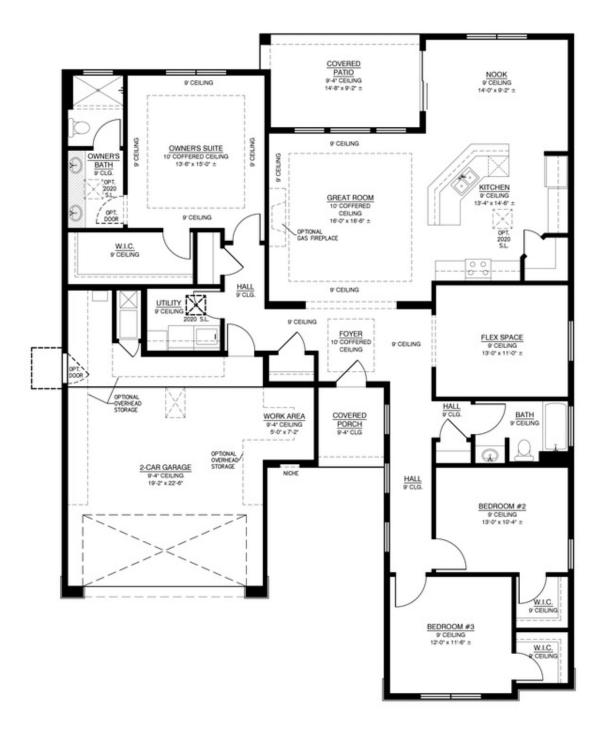

Elevated ceilings adorn the primary bedroom and great room, while the garage features a dedicated workspace. This flexible layout accommodates either a 2-bedroom with a study or a 3-bedroom plan, this home seamlessly blends style and functionality. Named in honor of Ruth Bader Ginsburg, this home pays tribute to her remarkable legacy.







Ruth Craftsman Tile Roof







#### The Ruth

Mil Colores at Fiesta

#### The Ruth Floor Plan



FIRST FLOOR







### The Ruth

**Mil Colores at Fiesta** 

#### Optional 3rd Car Garage



OPT 3 CAR GARAGE ADDITIONAL 210.34 SQ.FT. (UNHEATED SPACE) SUBTRACT 14.5 SQ. FT (HEATED SPACE)





## The Ruth

Mil Colores at Fiesta

# The Ruth Floor Plan with optional 4th bedroom in lieu of flex space







#### The Ruth Floor Plan with Optional 3rd Bedroom