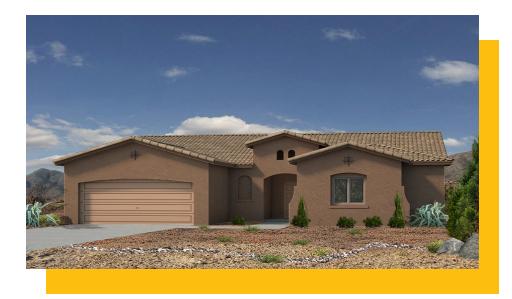

## The Ruth

Mil Colores at Fiesta

PRICED FROM

\$396,990

2 Elevations Available

1,750+ Sq. Ft.

🔼 3 - 4 Bedrooms

🚅 2 Bathrooms

2 Car Garage

The "Ruth" floor plan boasts an open concept to maximize views and enhance entertainment. Elevated ceilings adorn the primary bedroom and great room, while the garage features a dedicated workspace. This flexible layout accommodates either a 2-bedroom with a study or a 3-bedroom plan, this home seamlessly blends style and functionality. Named in honor of Ruth Bader Ginsburg, this home pays tribute to her remarkable legacy.