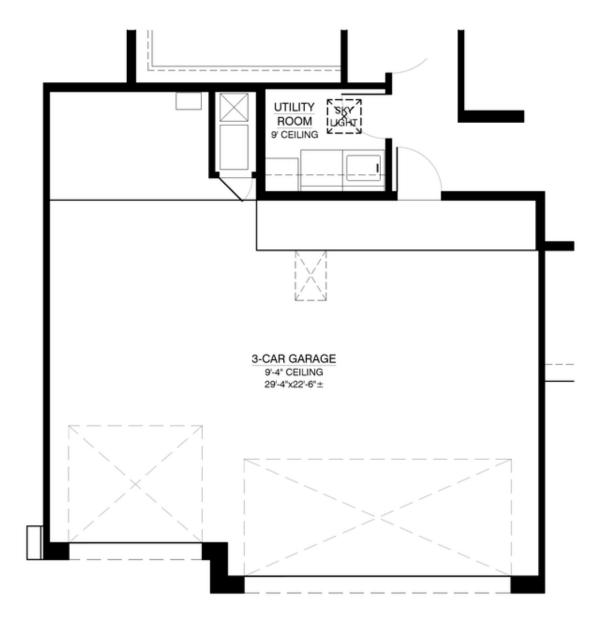

#### Optional 3rd Car Garage

OPT 3 CAR GARAGE ADDITIONAL 210.34 SQ.FT. (UNHEATED SPACE) SUBTRACT 14.5 SQ. FT (HEATED SPACE)