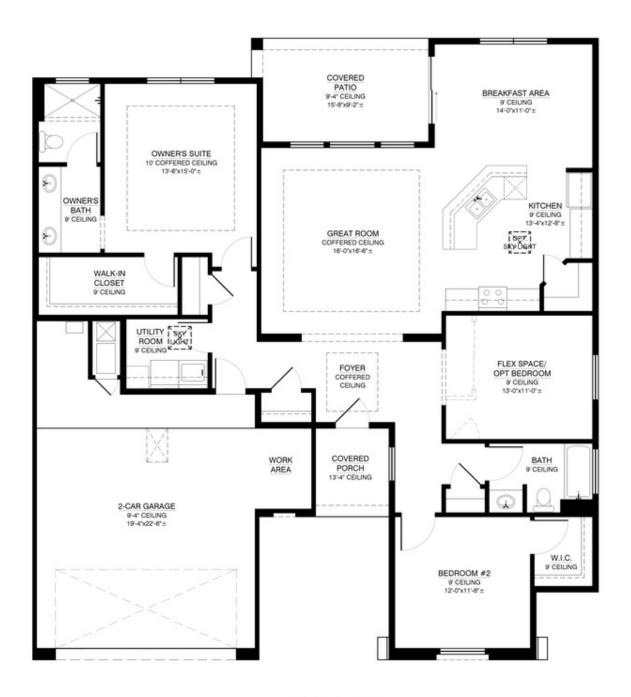

#### The Ruth Floor Plan

FIRST FLOOR

# The Ruth Floor Plan with optional 4th bedroom in lieu of flex space

#### The Ruth Floor Plan with Optional 3rd Bedroom