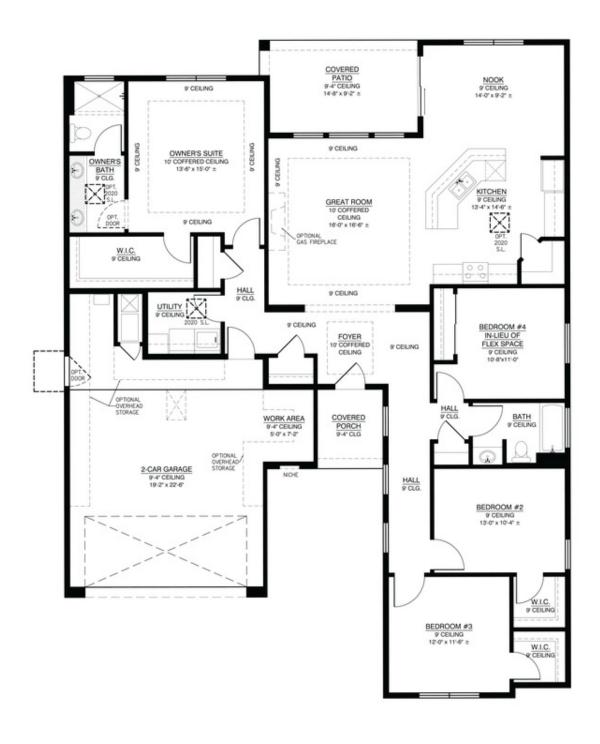

open concept to maximize views and enhance entertainment. Elevated ceilings adorn the primary bedroom and great room, while the garage features a dedicated workspace. This flexible layout accommodates either a 2-bedroom with a study or a 3-bedroom plan, this home seamlessly blends style and functionality. Named in honor of Ruth Bader Ginsburg, this home pays tribute to her remarkable legacy.







Ruth Craftsman Tile Roof







#### The Ruth

Mil Colores at Fiesta

#### The Ruth Floor Plan



FIRST FLOOR







### The Ruth

**Mil Colores at Fiesta** 

#### Optional 3rd Car Garage



OPT 3 CAR GARAGE ADDITIONAL 210.34 SQ.FT. (UNHEATED SPACE) SUBTRACT 14.5 SQ. FT (HEATED SPACE)





## The Ruth

Mil Colores at Fiesta

# The Ruth Floor Plan with optional 4th bedroom in lieu of flex space







#### The Ruth Floor Plan with Optional 3rd Bedroom