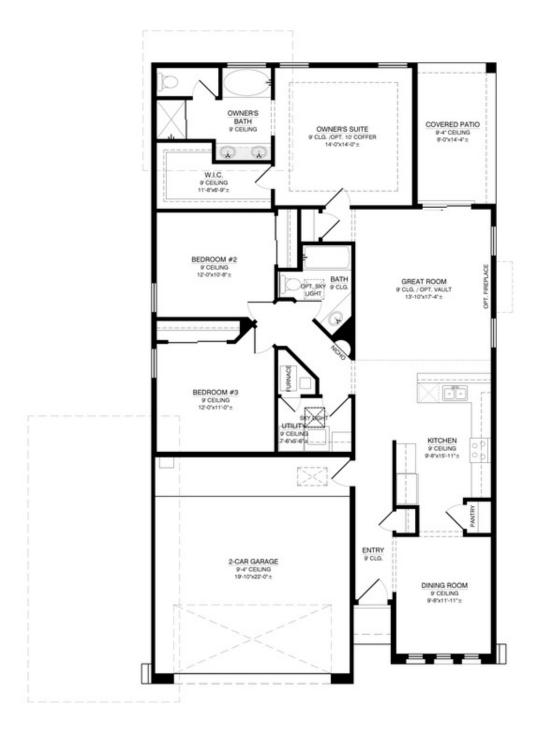

SINGLE FAMILY HOME

## The Maya

Mil Colores at Fiesta



PRICED FROM

\$349,990

2 Elevations Available

1,566+ Sq. Ft.

3 Bedrooms

2 Bathrooms

2 Car Garage

Introducing the "Maya" floor plan. This ready-to-be-built home showcases a distinctive elevation, featuring an entertainer's kitchen with a bar top seamlessly connecting to the spacious great room. The primary suite boasts a generous walk-in closet, while optional vaulted ceilings in the great room create a sense of openness. Discover the charm that earned the "Maya" floor plan the prestigious 'Buyer's Choice Award' in the Parade of Homes. In honor of Maya Angelou, this home is designed to inspire and uplift.







Craftsman Elevation





### The Maya

Mil Colores at Fiesta

#### The Maya Floor Plan











## The Maya

Mil Colores at Fiesta

#### Optional Owners Bath



# OPT. OWNER'S BATH NO CHANGE IN SQUARE FOOTAGE