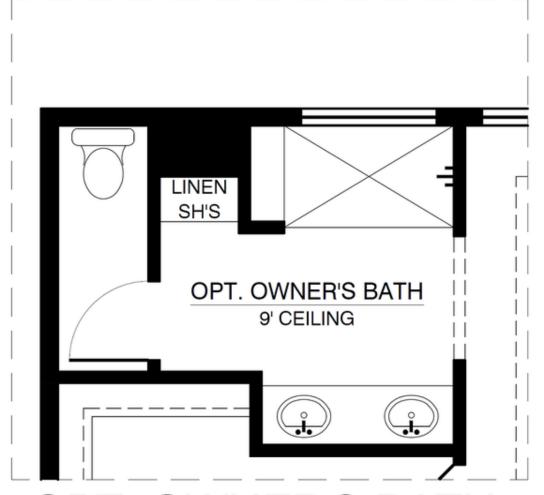

at Fiesta



PRICED FROM

\$349,990

2 Elevations Available

1,566+ Sq. Ft.

3 Bedrooms

2 Bathrooms

2 Car Garage

Introducing the "Maya" floor plan. This ready-to-be-built home showcases a distinctive elevation, featuring an entertainer's kitchen with a bar top seamlessly connecting to the spacious great room. The primary suite boasts a generous walk-in closet, while optional vaulted ceilings in the great room create a sense of openness. Discover the charm that earned the "Maya" floor plan the prestigious 'Buyer's Choice Award' in the Parade of Homes. In honor of Maya Angelou, this home is designed to inspire and uplift.







Craftsman Elevation





### The Maya

Mil Colores at Fiesta

#### The Maya Floor Plan











## The Maya

Mil Colores at Fiesta

#### Optional Owners Bath



# OPT. OWNER'S BATH NO CHANGE IN SQUARE FOOTAGE