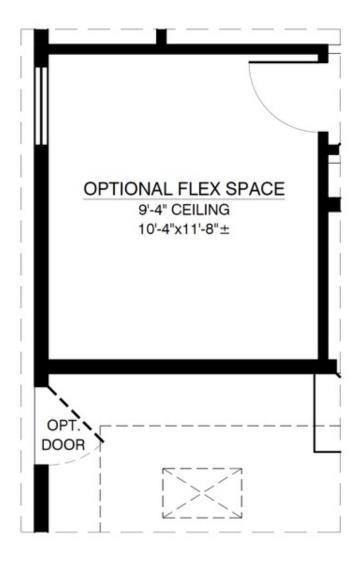

### Optional Flex Space

# OPTIONAL FLEX ADDITIONAL 126.00 SQ.FT. (HEATED) SUBTRACT 126.00 SQ.FT. (UNHEATED)

Mil Colores at Fiesta