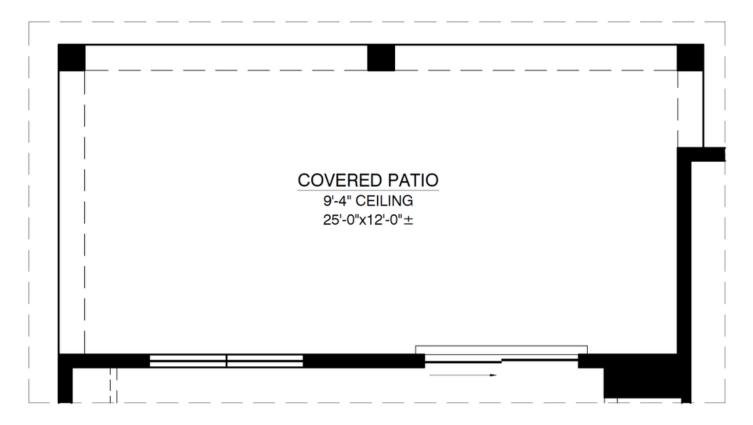

#### **Optional Patio Expansion**

OPTIONAL PATIO EXPANSION ADDITIONAL 100.00 SQ.FT. (UNHEATED)

Mil Colores at Fiesta