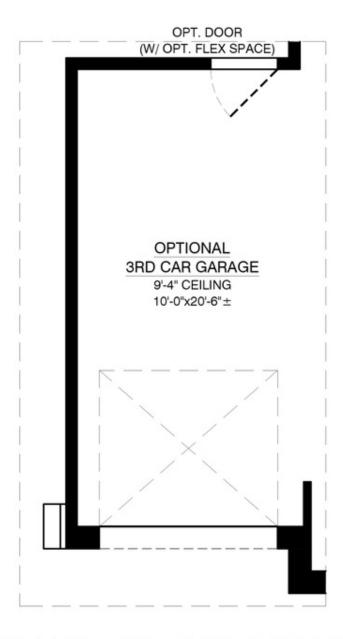

### Optional 3rd Car Garage

OPTIONAL 3RD CAR GARAGE ADDITIONAL 220.00 SQ.FT. (UNHEATED)

SINGLE FAMILY HOME