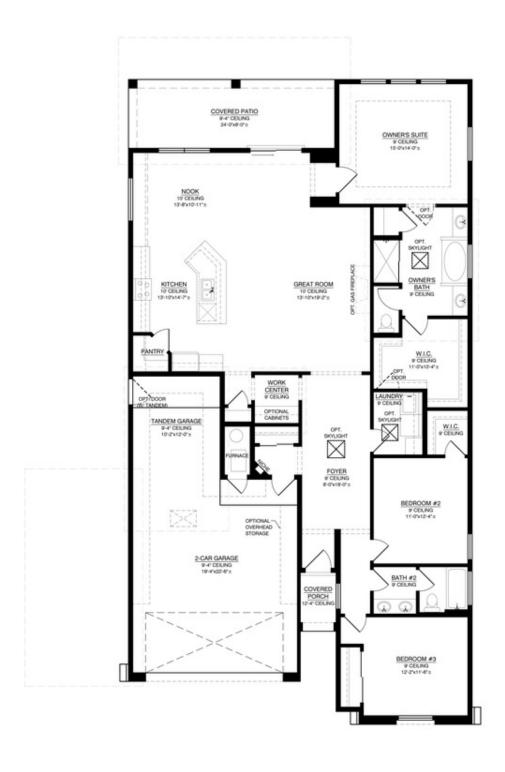

Introducing the "Jane" floor plan, a single-story haven designed with an open concept, perfect for those who love to entertain. The heart of this home is a versatile work center, serving as an ideal 'drop zone' for mail and keys while doubling as a functional workspace. For added convenience, the work center can be transformed into an optional powder room. The plan boasts a primary suite with an oversized shower, a buffet in the dining area, and an expansive covered patio. Additionally, a tandem garage offers flexibility for conversion into a versatile flex space. In honor of Jane Addams, this home embodies a spirit of community and functionality.

#### The Jane Floor Plan

**Mil Colores at Fiesta** 

## The Jane Mil Colores at Fiesta