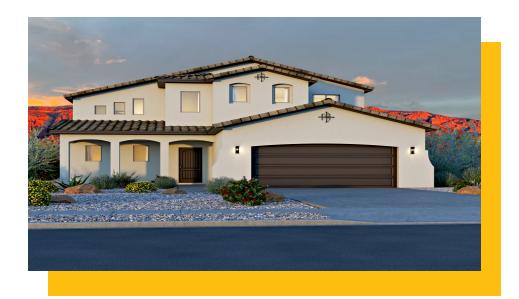

## Taylor II Mil Colores at Fiesta

PRICED FROM

\$439,990

**5 Elevations Available** 

2,603+ Sq. Ft.

3 - 5 Bedrooms

**1** 2.5 - 3.5 Bathrooms

2 Car Garage

Named in honor of Elizabeth Taylor, the Taylor II is a beautifully designed 2-story home, offering between 2,603 and 2,884 square feet of thoughtfully crafted living space. This home features 3 bedrooms, 2.5 bathrooms, a flexible loft, and a dedicated workspace—perfect for today's lifestyle. With options to expand up to 5 bedrooms and 3.5 bathrooms, as well as the option to add a 3rd car garage, the Taylor II adapts to meet a variety of needs.

An optional attached casita suite makes this home especially ideal for multigenerational households, providing a private space for extended family members. The open-concept layout offers ample room for entertaining, while the well-planned design ensures privacy and comfort for all. The Taylor II combines modern functionality with classic appeal, creating a home that's both stylish and versatile.