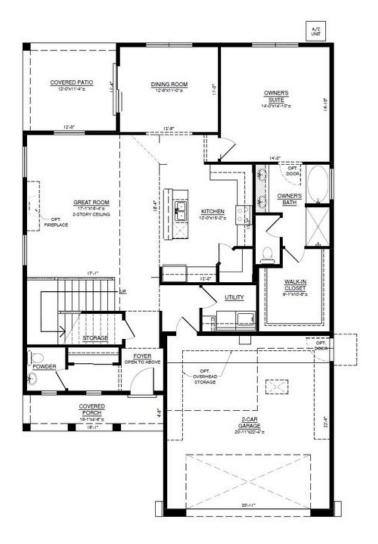

exible loft, and a dedicated workspace—perfect for today's lifestyle. With options to expand up to 5 bedrooms and 3.5 bathrooms, as well as the option to add a 3rd car garage, the Taylor II adapts to meet a variety of needs.

An optional attached casita suite makes this home especially ideal for multigenerational households, providing a private space for extended family members. The open-concept layout offers ample room for entertaining, while the well-planned design ensures privacy and comfort for all. The Taylor II combines modern functionality with classic appeal, creating a home that's both stylish and versatile.



2603\_Taylor II\_Mission\_Tile\_11.20.24



2603\_Taylor II\_Mission\_Casita\_Tile\_11.20.24



2603\_Taylor II\_Mission\_3rd Car\_Tile\_11.20.24







## Taylor II Base







UPPER LEVEL FLOOR PLAN





## Taylor II 3 Car Garage



LOWER LEVEL FLOOR PLAN W/OPT. 3-CAR GARAGE

UPPER LEVEL FLOOR PLAN





## Taylor II Casita





LOWER LEVEL FLOOR PLAN W/OPT. CASITA

UPPER LEVEL FLOOR PLAN