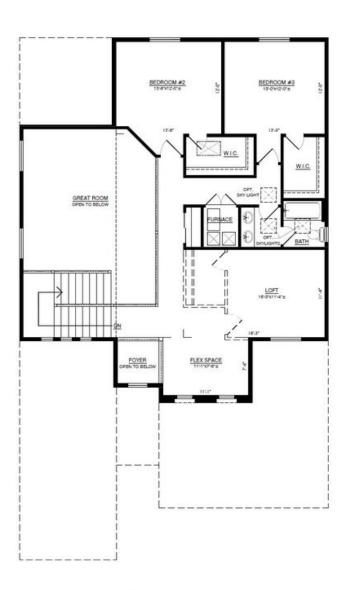

a 3rd car garage, the Taylor II adapts to meet a variety of needs.

An optional attached casita suite makes this home especially ideal for multigenerational households, providing a private space for extended family members. The open-concept layout offers ample room for entertaining, while the well-planned design ensures privacy and comfort for all. The Taylor II combines modern functionality with classic appeal, creating a home that's both stylish and versatile.



2603\_Taylor II\_Mission\_Tile\_11.20.24



2603\_Taylor II\_Mission\_Casita\_Tile\_11.20.24



2603\_Taylor II\_Mission\_3rd Car\_Tile\_11.20.24







## Taylor II Base







UPPER LEVEL FLOOR PLAN





## Taylor II 3 Car Garage



LOWER LEVEL FLOOR PLAN W/OPT. 3-CAR GARAGE

UPPER LEVEL FLOOR PLAN





## Taylor II Casita





LOWER LEVEL FLOOR PLAN W/OPT. CASITA

UPPER LEVEL FLOOR PLAN