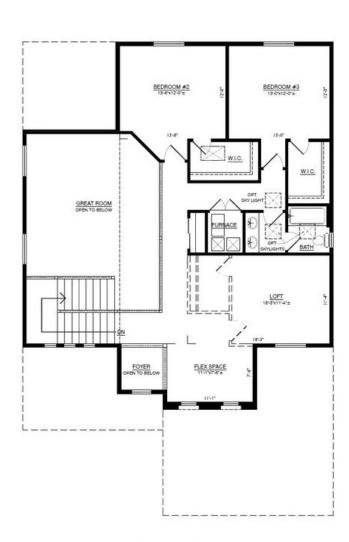

le loft, and a dedicated workspace—perfect for today's lifestyle. With options to expand up to 5 bedrooms and 3.5 bathrooms, as well as the option to add a 3rd car garage, the Taylor II adapts to meet a variety of needs.

An optional attached casita suite makes this home especially ideal for multigenerational households, providing a private space for extended family members. The open-concept layout offers ample room for entertaining, while the well-planned design ensures privacy and comfort for all. The Taylor II combines modern functionality with classic appeal, creating a home that's both stylish and versatile.



2603\_Taylor II\_Mission\_Tile\_11.20.24



2603\_Taylor II\_Mission\_Casita\_Tile\_11.20.24



2603\_Taylor II\_Mission\_3rd Car\_Tile\_11.20.24







## Taylor II Base







UPPER LEVEL FLOOR PLAN





## Taylor II 3 Car Garage



LOWER LEVEL FLOOR PLAN W/OPT. 3-CAR GARAGE

UPPER LEVEL FLOOR PLAN





## Taylor II Casita





LOWER LEVEL FLOOR PLAN W/OPT. CASITA

UPPER LEVEL FLOOR PLAN