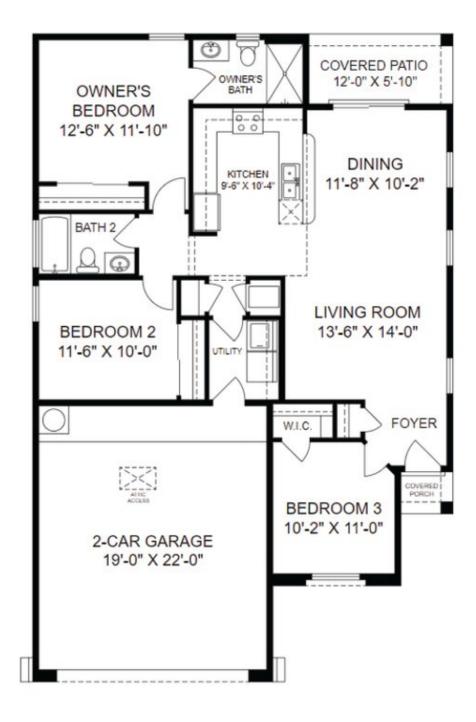

# Amelia Adelante at Sierra Vista



PRICED FROM

\$317,820

**3 Elevations Available** 









Introducing the "Amelia" floor plan, a distinctive creation by Abrazo. With an inviting open concept and three bedrooms, the Amelia provides a cozy atmosphere tailored for everyone—from first-time homebuyers to empty nesters and everyone in between. This thoughtfully designed layout is an original Abrazo offering, crafted to inspire and meet the diverse needs of homeowners. In honor of Amelia Earhart, this home embodies the spirit of exploration and resilience.



Mission Elevation



Craftsman Elevation



Craftsman with Stone Elevation



### Amelia Adelante at Sierra Vista

#### Amelia Floor Plan - 1204







## Amelia Adelante at Sierra Vista

### Amelia Floor Plan Owner's Suite Expansion - 1296