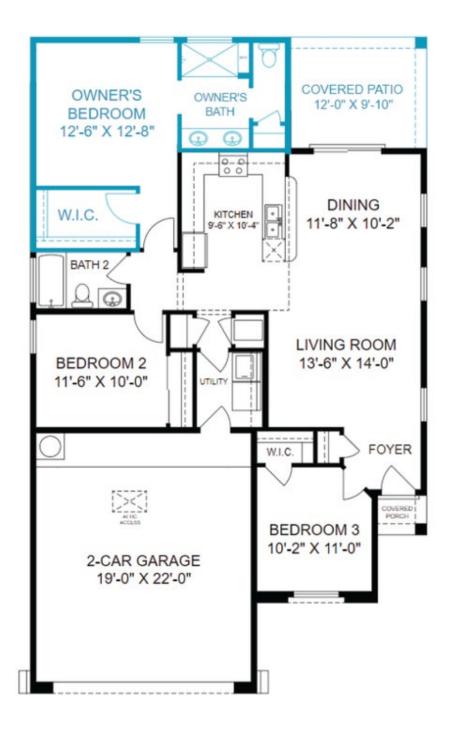

Adelante at Sierra Vista



PRICED FROM

\$317,820

**3 Elevations Available** 









Introducing the "Amelia" floor plan, a distinctive creation by Abrazo. With an inviting open concept and three bedrooms, the Amelia provides a cozy atmosphere tailored for everyone—from first-time homebuyers to empty nesters and everyone in between. This thoughtfully designed layout is an original Abrazo offering, crafted to inspire and meet the diverse needs of homeowners. In honor of Amelia Earhart, this home embodies the spirit of exploration and resilience.



Mission Elevation



Craftsman Elevation



Craftsman with Stone Elevation



### Amelia Adelante at Sierra Vista

#### Amelia Floor Plan - 1204







## Amelia Adelante at Sierra Vista

### Amelia Floor Plan Owner's Suite Expansion - 1296