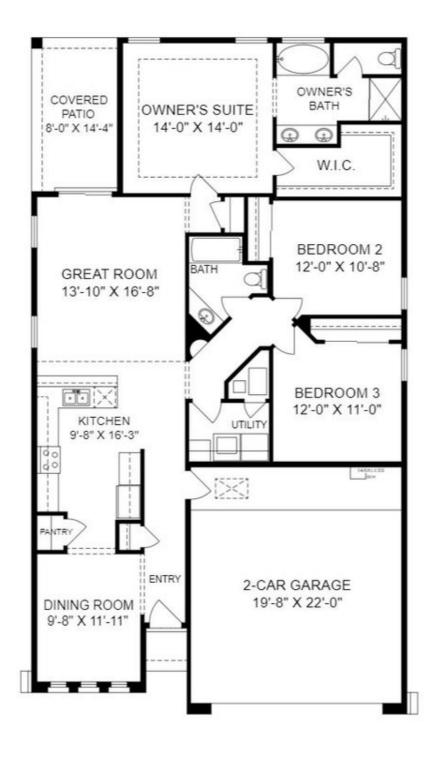

#### **SALE PENDING**

**Plan:** Maya

1,566 Sq. Ft.

3 Bedrooms

2.0 Bathrooms

Introducing the "Maya" floor plan. This ready-to-be-built home showcases a distinctive elevation, featuring an entertainer's kitchen with a bar top seamlessly connecting to the spacious great room. The primary suite boasts a generous walk-in closet, while optional vaulted ceilings in the great room create a sense of openness. Discover the charm that earned the "Maya" floor plan the prestigious 'Buyer's Choice Award' in the Parade of Homes. In honor of Maya Angelou, this home is designed to inspire and uplift.