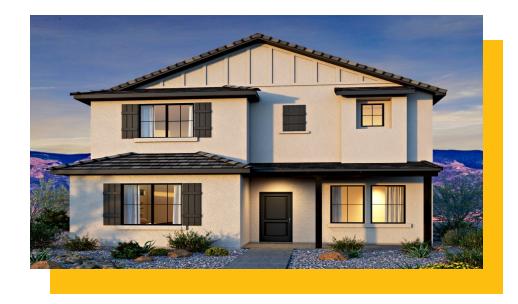

Syrah Mesa del Sol - M4 Call Us @ 505-510-4626 blair@abrazohomes.com

PRICED FROM

\$442,940

2 Elevations Available

1,898+ Sq. Ft.

3 - 4 Bedrooms

**3** Bathrooms

2 Car Garage

Welcome to "The Syrah," a versatile two-story home that shines with functionality and sunlight. This inviting floor plan includes 3 bedrooms, with one on the main floor for optimal multi-generational living and an optional 4th bedroom addition, expanding the overall square footage of the home to 2,068 sq. ft. Thoughtful touches abound, such as extra storage under the staircase, an upstairs laundry room near the primary suite, and a huge walk-in closet.

Bathed in New Mexico's 300+ days of sunshine, the home features plentiful windows, a large kitchen island, and a spacious great room perfect for gatherings. With various customization options available, "The Syrah" can adapt to meet diverse living needs.