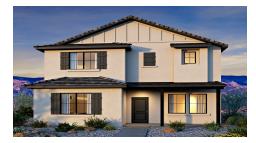

Elevations Available

1,898+ Sq. Ft.

3 - 4 Bedrooms

**3** Bathrooms

2 Car Garage

Welcome to "The Syrah," a versatile two-story home that shines with functionality and sunlight. This inviting floor plan includes 3 bedrooms, with one on the main floor for optimal multi-generational living and an optional 4th bedroom addition, expanding the overall square footage of the home to 2,068 sq. ft. Thoughtful touches abound, such as extra storage under the staircase, an upstairs laundry room near the primary suite, and a huge walk-in closet.

Bathed in New Mexico's 300+ days of sunshine, the home features plentiful windows, a large kitchen island, and a spacious great room perfect for gatherings. With various customization options available, "The Syrah" can adapt to meet diverse living needs.







1898 Syrah Cottage