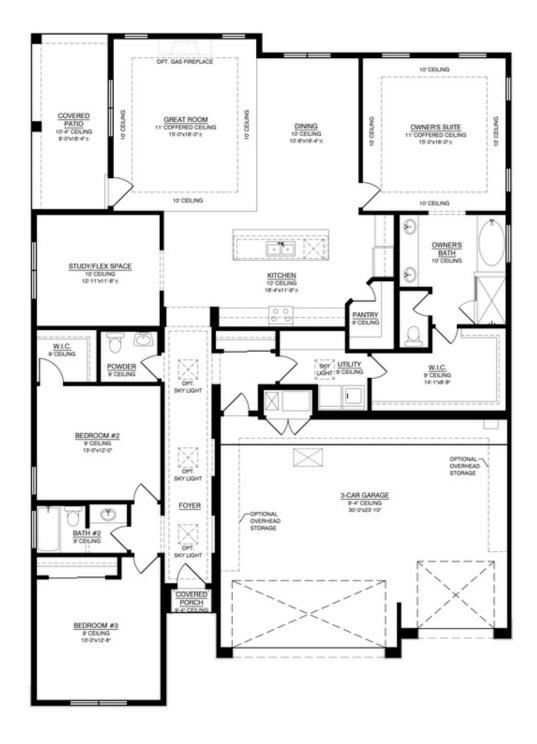

#### **6 Elevations Available**

3 Car Garage

Introducing the "Marilyn II", our single-story ranch-style home designed for effortless living and entertaining. This ready-to-build floor plan seamlessly connects a spacious great room to a modern kitchen, creating the ideal space for gatherings. Featuring three bedrooms plus a flexible room, there's ample space for family or guests. Elevate your living experience with the option for a great room extension, and relish outdoor living on the large expanded patio available in many of our communities. Welcome to a home that harmonizes style with practicality. In honor of Marilyn Monroe, this residence celebrates glamor and enduring charm.

## The Marilyn II Floor Plan

**Available in 3 Communities** 

### The Marilyn II Floorplan (Durango)