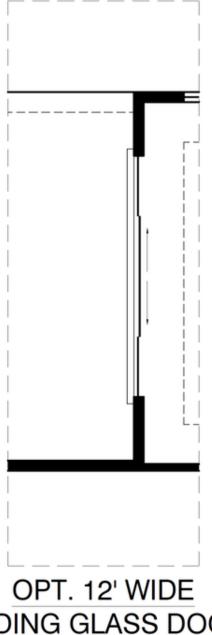

### Optional 12ft Wide Sliding Glass Door With Base Plan

OPT. 12' WIDE SLIDING GLASS DOOR, W/ BASE PLAN