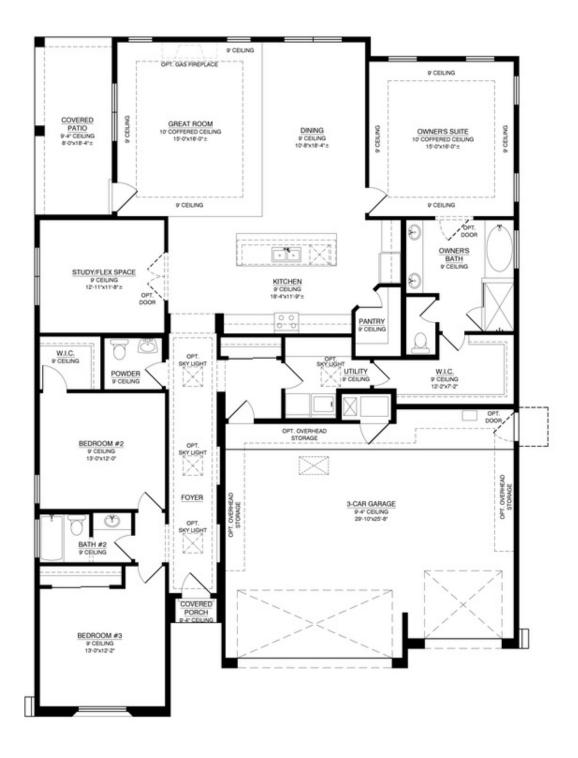

", our single-story ranch-style home designed for effortless living and entertaining. This ready-to-build floor plan seamlessly connects a spacious great room to a modern kitchen, creating the ideal space for gatherings. Featuring three bedrooms plus a flexible room, there's ample space for family or guests. Elevate your living experience with the option for a great room extension, and relish outdoor living on the large expanded patio available in many of our communities. Welcome to a home that harmonizes style with practicality. In honor of Marilyn Monroe, this residence celebrates glamor and enduring charm.



Marilyn II Mission Tile Roof



Marilyn II Craftsman Tile Roof



Marilyn II Mission Shingle Roof















#### **Available in 3 Communities**

## The Marilyn II Floor Plan









**Available in 3 Communities** 

### Optional 12ft Wide Sliding Glass Door With Base Plan



OPT. 12' WIDE SLIDING GLASS DOOR, W/ BASE PLAN





# Marilyn II Available in 3 Communities

## Optional Great Room Expansion



OPTIONAL GREAT ROOM EXPANSION ADDITIONAL 167.98 SQ. FT. (HEATED)







**Available in 3 Communities** 

# Optional Covered Patio Expansion With Great Room Expansion



OPT. COVERED PATIO EXPANSION,
ONLY AVAILABLE WITH
GR. RM EXPANSION
ADDITIONAL 346.67 SQ. FT. (UNHEATED)







SINGLE FAMILY HOME

# Marilyn II Available in 3 Communities

### Optional 12ft Wide Sliding Glass Door With Great Room Expansion



## OPT. 12' WIDE SLIDING GLASS DOOR, W/ OPT. GREAT ROOM EXPANSION





### **Available in 3 Communities**

## Optional Owners Suite Bath



## OPT. OWNER'S SU