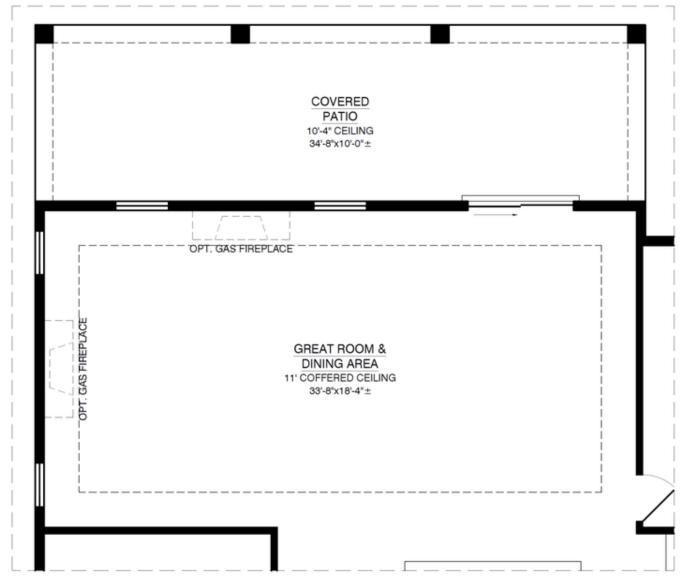

# Optional Covered Patio Expansion With Great Room Expansion

OPT. COVERED PATIO EXPANSION,
ONLY AVAILABLE WITH
GR. RM EXPANSION
ADDITIONAL 346.67 SQ. FT. (UNHEATED)

SINGLE FAMILY HOME