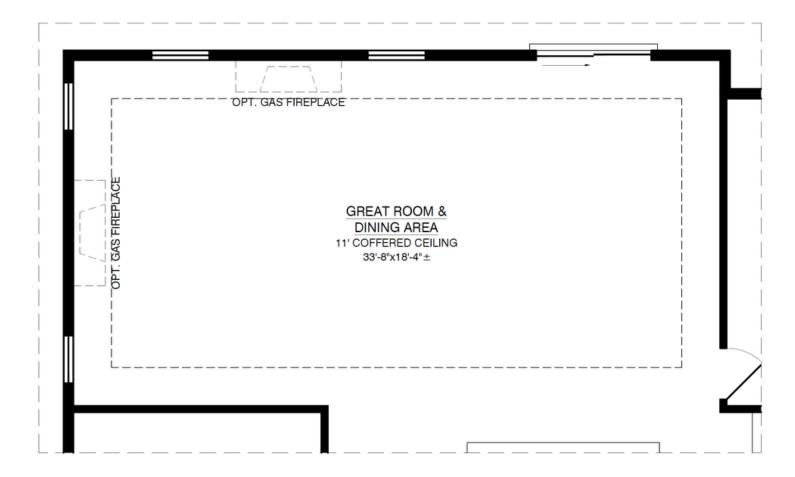

## Optional Great Room Expansion

OPTIONAL GREAT ROOM EXPANSION ADDITIONAL 167.98 SQ. FT. (HEATED)

**Available in 3 Communities** 