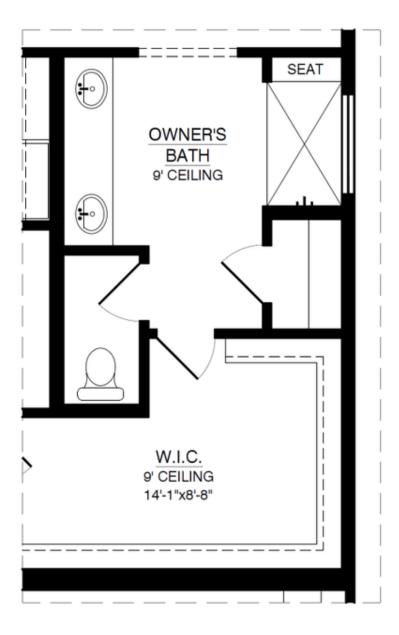

ilyn II Floor Plan









**Available in 3 Communities** 

### Optional 12ft Wide Sliding Glass Door With Base Plan



OPT. 12' WIDE SLIDING GLASS DOOR, W/ BASE PLAN





# Marilyn II Available in 3 Communities

## Optional Great Room Expansion



OPTIONAL GREAT ROOM EXPANSION ADDITIONAL 167.98 SQ. FT. (HEATED)







**Available in 3 Communities** 

# Optional Covered Patio Expansion With Great Room Expansion



OPT. COVERED PATIO EXPANSION,
ONLY AVAILABLE WITH
GR. RM EXPANSION
ADDITIONAL 346.67 SQ. FT. (UNHEATED)







SINGLE FAMILY HOME

# Marilyn II Available in 3 Communities

### Optional 12ft Wide Sliding Glass Door With Great Room Expansion



## OPT. 12' WIDE SLIDING GLASS DOOR, W/ OPT. GREAT ROOM EXPANSION





### **Available in 3 Communities**

## Optional Owners Suite Bath



## OPT. OWNER'S SUITE BATH





#### **Available in 3 Communities**

### The Marilyn II Floorplan (Durango)