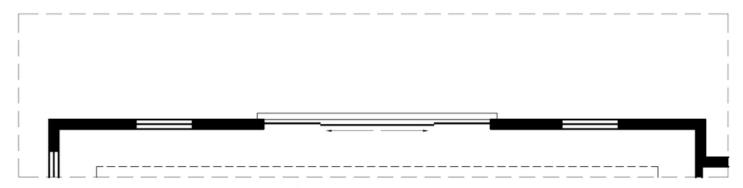

### Optional 12ft Wide Sliding Glass Door With Base Plan

OPT. 12' WIDE SLIDING GLASS DOOR, W/ BASE PLAN

## Optional Great Room Expansion

OPTIONAL GREAT ROOM EXPANSION ADDITIONAL 167.98 SQ. FT. (HEATED)

**Available in 3 Communities** 

# Optional Covered Patio Expansion With Great Room Expansion

OPT. COVERED PATIO EXPANSION,
ONLY AVAILABLE WITH
GR. RM EXPANSION
ADDITIONAL 346.67 SQ. FT. (UNHEATED)

SINGLE FAMILY HOME

### Optional 12ft Wide Sliding Glass Door With Great Room Expansion

## OPT. 12' WIDE SLIDING GLASS DOOR, W/ OPT. GREAT ROOM EXPANSION